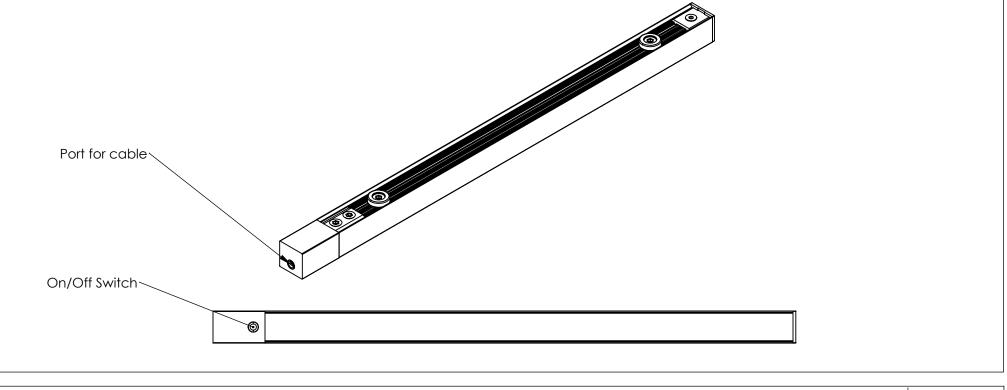

**Step 2 :** Plug fixture in via cable and plug. Energize via On/Off switch to test for proper operation.

 Inter-lux
 Phone: (410)381-1497
 Web: www.inter-lux.com
 PROPRIETARY AND CONFIDENTIAL THE INFORMATION CONTAINED IN THIS DRAWING IS THE SOLE PROPERTY OF Inter-lux. ANY REPRODUCTION
 SHEET 1 OF 1