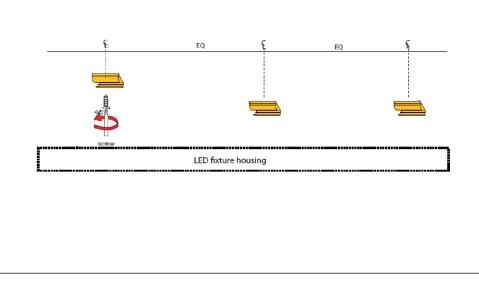

## Step 1: Mounting

<u>Screw Clip</u> - Mark out holes for mounting clips. Secure mounting clips to surface using provided mounting screws. Secure fixture to surface via mounting clips.

Magnetic Clip - Magnetic clips should already be pre-installed on fixture. Mount fixture directly to magnetic surface.