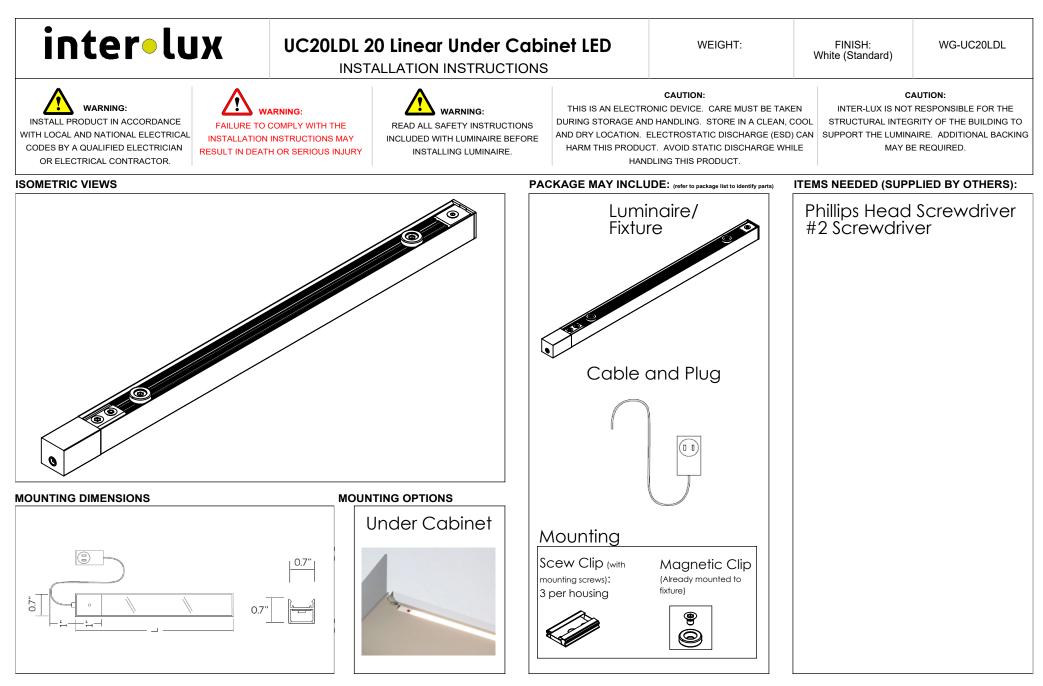

## Step 1: Mounting

<u>Screw Clip</u> - Mark out holes for mounting clips. Secure mounting clips to surface using provided mounting screws. Secure fixture to surface via mounting clips.

Magnetic Clip - Magnetic clips should already be pre-installed on fixture. Mount fixture directly to magnetic surface.