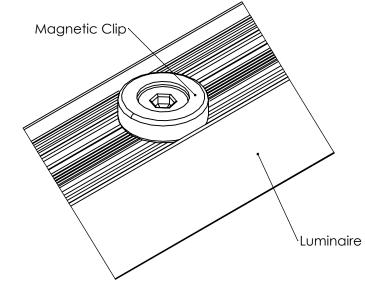

## Step 1: Mounting

<u>Screw Clip</u> - Mark out holes for mounting clips. Secure mounting clips to surface using provided mounting screws. Secure fixture to surface via mounting clips.

Magnetic Clip - Magnetic clips should already be pre-installed on fixture. Mount fixture directly to magnetic surface.