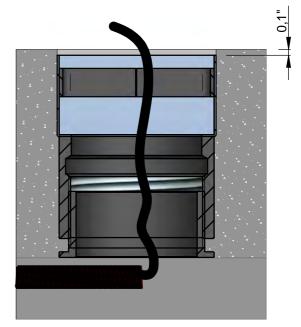

### **INSTALLATION SEQUENCE**

- Mount remote driver in accessible well ventilated space
- Ensure power is off before connecting driver to line voltage
- Drill the screed and fix the base of the outercasing [1]
- Tighten the cover of the outercasing and adjust the height. Put in the outercasing the protection cap [2]
- Lay the concrate [3]
- The outercasing must be located with the top edge 0,1" below the floor [4]
- Remove the protection cap and insert on the outercasing the gasket [5]
- Connect secondary wiring to fixture wiring [6]
- Insert the Concentrica on the outercasing [7]
- Apply silicone on the cracks [8]
- WARNING Be sure secondary wiring is connected to driver BEFORE energizing to avoid LED failure
- Energize