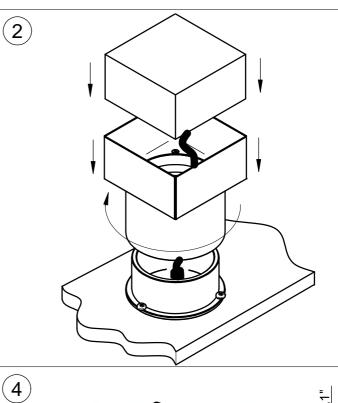

### **INSTALLATION SEQUENCE**

- Mount remote driver in accessible well ventilated space
- Ensure power is off before connecting driver to line voltage
- Drill the screed and fix the base of the outercasing [1]
- Tighten the cover of the outercasing and adjust the height. Put in the outercasing the protection cap [2]
- Lay the concrate [3]
- The outercasing must be located with the top edge 0,1" below the floor [4]
- Remove the protection cap and insert on the outercasing the gasket [5]
- Connect secondary wiring to fixture wiring [6]
- Insert the Concentrica on the outercasing [7]
- Apply silicone on the cracks [8]
- WARNING Be sure secondary wiring is connected to driver BEFORE energizing to avoid LED failure
- Energize