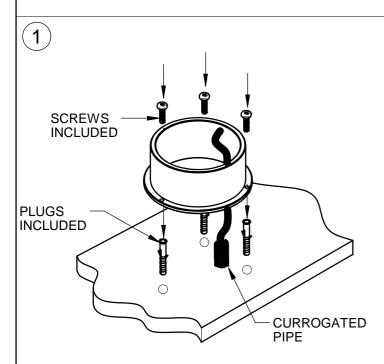

### **INSTALLATION SEQUENCE**

- Mount remote driver in accessible well ventilated space
- Ensure power is off before connecting driver to line voltage
- Drill the screed and fix the base of the outercasing [1]
- Tighten the cover of the outercasing and adjust the height. Put in the outercasing the protection cap [2]
- Lay the concrate [3]
- The outercasing must be located with the top edge 0,1" below the floor [4]
- Remove the protection cap and insert on the outercasing the gasket [5]
- Connect secondary wiring to fixture wiring [6]
- Insert the Concentrica on the outercasing [7]
- Apply silicone on the cracks [8]
- WARNING Be sure secondary wiring is connected to driver BEFORE energizing to avoid LED failure
- Energize