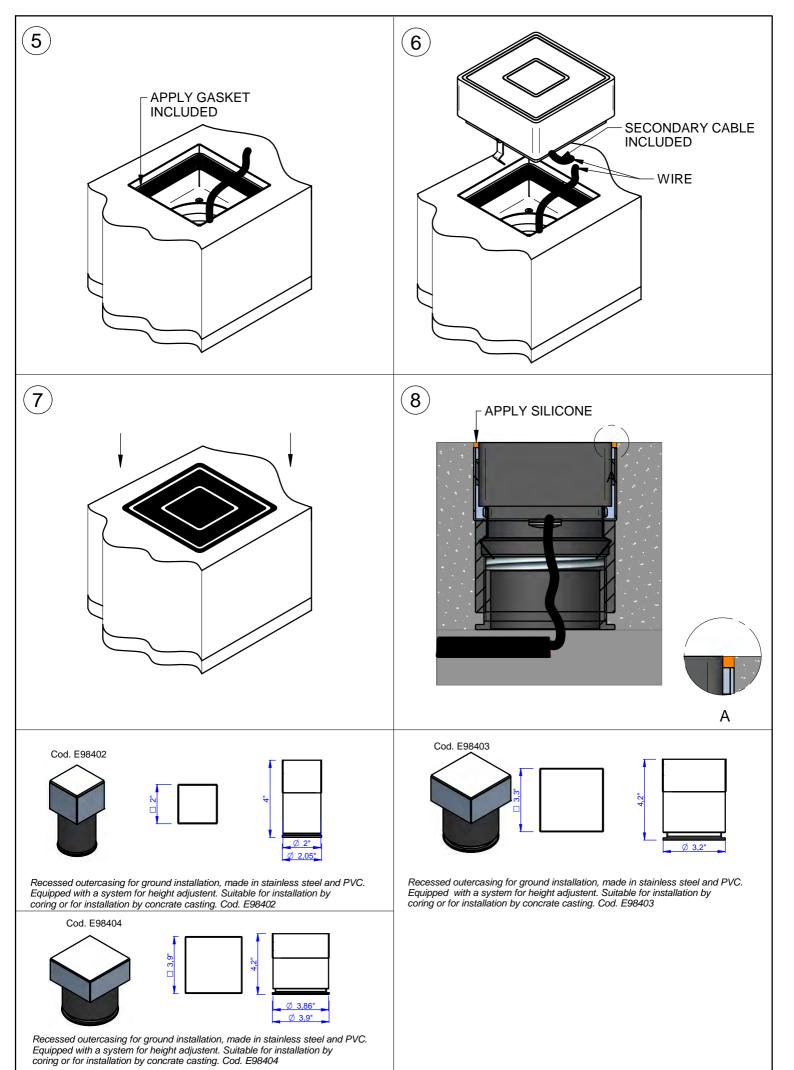

### **INSTALLATION SEQUENCE**

- Mount remote driver in accessible well ventilated space
- Ensure power is off before connecting driver to line voltage
- Drill the screed and fix the base of the outercasing [1]
- Tighten the cover of the outercasing and adjust the height. Put in the outercasing the protection cap [2]
- Lay the concrate [3]
- The outercasing must be located with the top edge 0,1" below the floor [4]
- Remove the protection cap and insert on the outercasing the gasket [5]
- Connect secondary wiring to fixture wiring [6]
- Insert the Concentrica on the outercasing [7]
- Apply silicone on the cracks [8]
- WARNING Be sure secondary wiring is connected to driver BEFORE energizing to avoid LED failure
- Energize