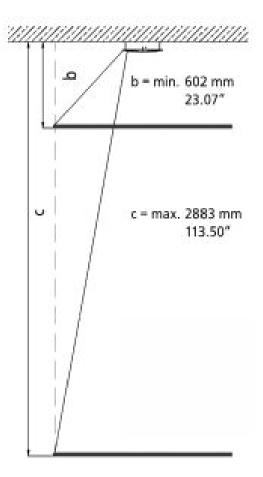

# E

1300 mm / 51.1" minimum (b) respectively maximum (c) ceiling suspension

LUCE VERDE SLIM Ø 1300 mm / 51.2"

Assembly instruction

Date: 01.10. 2015