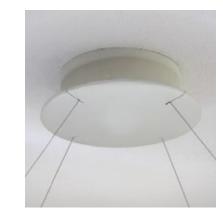

#### Mounting of the canopy

#### Make sure the ceiling has sufficient support capacity!

- 1. Fit the base of the canopy to the ceiling with the 4 mounting points. Ø Drill 6mm / 1/4" holes and anchor to fasten canopy to ceiling (see scale sketch on the left).
- 2. Connect the power supply and the control signal to the terminal block of the canopy (see wiring diagram page 8.