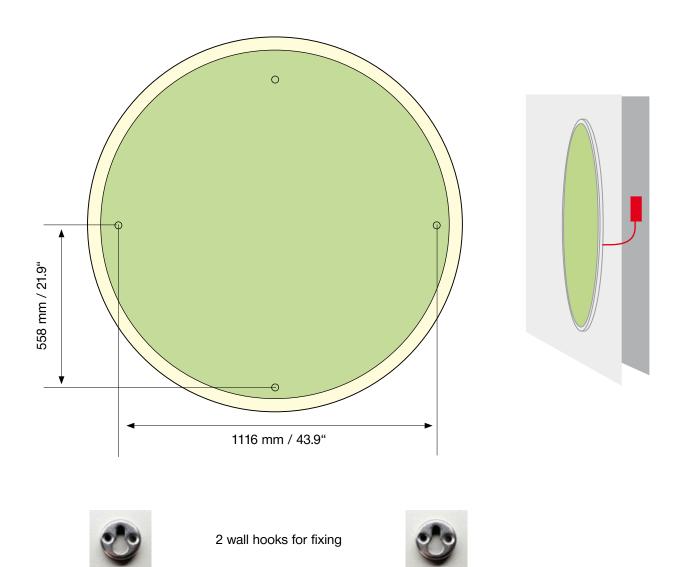

# LUCE VERDE SLIM

Wall lamp incl. 2 wall hooks for fixing and external power supply unit in false wall

#### Make sure the ceiling has sufficient support capacity!

- 1. Fit the base of the canopy to the ceiling with the 4 mounting points. Ø Drill 6mm / 1/4" holes and anchor to fasten canopy to ceiling (see scale sketch on the left).
- 2. Connect the power supply and the control signal to the terminal block of the canopy (see wiring diagram page 8.