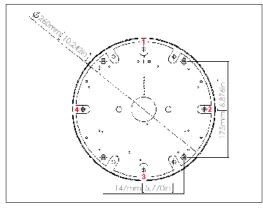

#### Make sure the ceiling has sufficient support capacity!

- 1. Fit the base of the canopy to the ceiling with the 4 mounting points. Ø Drill 6mm / 1/4" holes and anchor to fasten canopy to ceiling (see scale sketch on the left).
- 2. Connect the power supply and the control signal to the terminal block of the canopy (see wiring diagram page 8.

Canopy with mounted cover

Canopy Ø 290 mm / 11,4" with 4 steel cables

Light fixture with canopy