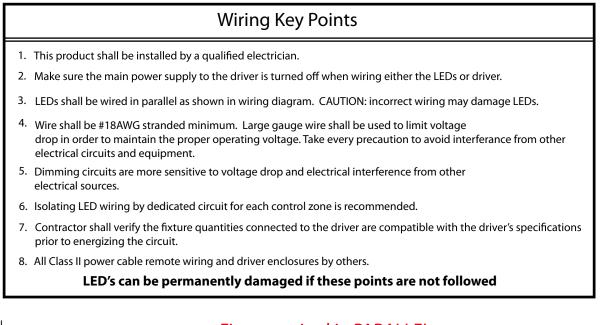

#### **GENERAL REMARKS ON SAFETY:**

Read all of these instructions before installing fixtures.

- · Keep all of the instructions for future reference.
- Turn off power before installing fixture.
- · Installation is to be performed by a qualified electrician only.
- All installations are to conform to the standards of National Electrical Code as well as all local jurisdictional codes and regulations.
- Any modification of the luminaire will void any and all written or implied warranties.
- · Do not open the luminaire this will void the IP rating
- The manufacturer accepts no responsibility for damage to persons of property arising through improper use or installation.

THIS PRODUCT MUST BE INSTALLED IN ACCORDANCE WITH THE APPLICABLE INSTALLATION CODE BY A PERSON FAMILIAR WITH THE CONSTRUCTION AND OPERATION OF THE PRODUCT AND THE HAZARDS INVOLVED

| Bom.      | (Caps)                                                                                  | Part        | Quantity                   |  |  |  |
|-----------|-----------------------------------------------------------------------------------------|-------------|----------------------------|--|--|--|
| Package 1 |                                                                                         |             |                            |  |  |  |
|           | Circular aluminum-profile<br>acrylic glass ring and 4 sto<br>Inner surface made of drie | eel cables, | 1 unit                     |  |  |  |
| Package 2 |                                                                                         |             |                            |  |  |  |
|           | Canopy<br>incl. power supply unit                                                       | 2           | 1 unit                     |  |  |  |
|           | External power supply unit                                                              | 3           | 1 unit                     |  |  |  |
|           | White gloves<br>Screwdriver<br>Assembly instructions                                    | 4           | 1 pair<br>1 unit<br>1 unit |  |  |  |
| Dimmer    |                                                                                         |             |                            |  |  |  |
|           | Not dimmable                                                                            |             |                            |  |  |  |
|           | DMX interface                                                                           |             |                            |  |  |  |
|           | Dimmer interface 0-10V                                                                  |             |                            |  |  |  |
|           | DALI interface                                                                          |             |                            |  |  |  |