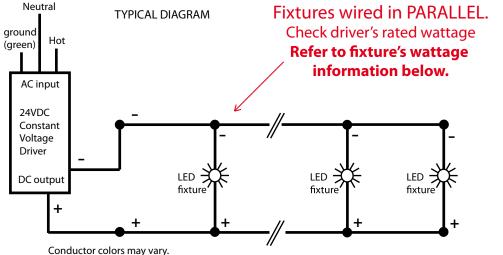

## LUCE VERDE SLIM

| Maximum | wirina | distan | ce* |
|---------|--------|--------|-----|
|         |        |        |     |

|            | Load per driver |      |      |
|------------|-----------------|------|------|
|            | ≤48W            | ≤72W | ≤96W |
| #18AWG     | 37'             | 25'  | 18'  |
| ອື່ #16AWG |                 | 39'  | 29'  |
| ີໝ #14AWG  | 95'             | 63'  | 47'  |
| ₩12AWG     | 151'            | 101' | 75'  |
| /#10AWG    | 241'            | 160' | 120' |

\* Voltage drop guide for 24VDC. Actual Voltage drop to be calculated by installer.

Conductor colors may vary. Check driver & fixture's label for proper polarity.

US & Canada contact: Inter-lux, 3741 Commerce Dr. #306-308, Baltimore, MD 21227. Main (410) 381 1497 www.inter-lux.com The manufacturer accepts no responsibility for damage to persons or property arising through improper use or installation.