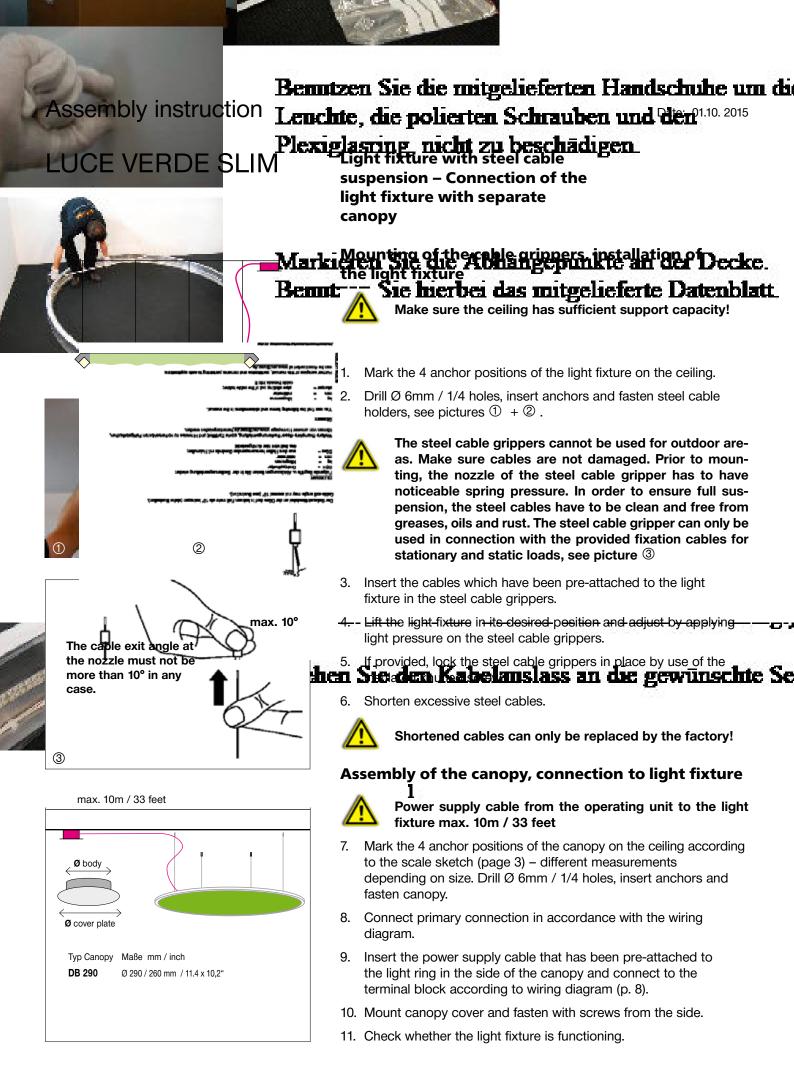

## LUCE VERDE SLIM

Light fixture with canopy – Connection of the light fixture with separate power supply cable

#### Make sure the ceiling has sufficient support capacity!

- 1. Fit the base of the canopy to the ceiling with the 4 mounting points. Ø Drill 6mm / 1/4" holes and anchor to fasten canopy to ceiling (see scale sketch on the left).
- 2. Connect the power supply and the control signal to the terminal block of the canopy (see wiring diagram page 8.

#### **Connection of the light fixture**

 Fix light fixtures with 4 cables (depending on light fixture diameter) to the canopy at the provided cable grippers and align by applying light pressure on the steel cable grippers. Observe minimum / maximum suspension height on page 4.

Consider the polarity of the current-carrying cables in accordance with the markings on the light fixture and the canopy.

Never adjust the suspension under pressure. The steel cables might get damaged.

- 4. Lock the cable grippers in place by use of the insulated knurled screw.
- 5. Shorten excessive steel cables in order to prevent short circuits.

#### Shortened cables can only be replaced by the factory!

- 6. Insert the power supply line through the side of the ceiling plate and connect it to the terminal block in accordance with the wiring diagram (p. 8)
- 7. Mount the canopy cover and fasten it with screws from the side.
- 8. Check whether the light fixture is functioning.