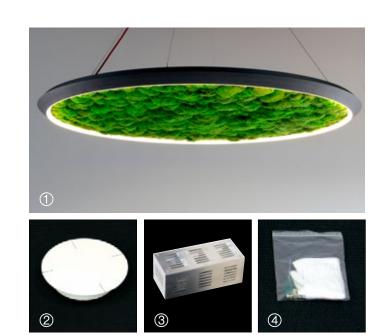

THIS PRODUCT MUST BE INSTALLED IN ACCORDANCE WITH THE APPLICABLE INSTALLATION CODE BY A PERSON FAMILIAR WITH THE CONSTRUCTION AND OPERATION OF THE PRODUCT AND THE HAZARDS INVOLVED

| Bom.      | (Caps)                                                                                  | Part        | Quantity                   |  |  |  |
|-----------|-----------------------------------------------------------------------------------------|-------------|----------------------------|--|--|--|
| Package 1 |                                                                                         |             |                            |  |  |  |
|           | Circular aluminum-profile<br>acrylic glass ring and 4 sto<br>Inner surface made of drie | eel cables, | 1 unit                     |  |  |  |
| Package 2 |                                                                                         |             |                            |  |  |  |
|           | Canopy<br>incl. power supply unit                                                       | 2           | 1 unit                     |  |  |  |
|           | External power supply unit                                                              | 3           | 1 unit                     |  |  |  |
|           | White gloves<br>Screwdriver<br>Assembly instructions                                    | 4           | 1 pair<br>1 unit<br>1 unit |  |  |  |
| Dimmer    |                                                                                         |             |                            |  |  |  |
|           | Not dimmable                                                                            |             |                            |  |  |  |
|           | DMX interface                                                                           |             |                            |  |  |  |
|           | Dimmer interface 0-10V                                                                  |             |                            |  |  |  |
|           | DALI interface                                                                          |             |                            |  |  |  |

#### **Delivery contains 2 packages**

Unpack the light fixture and check the bill of material.

Use enclosed cloth gloves to prevent smudging of polished frame, screws and acrylic.

Do not remove the protective foil until after assembly.