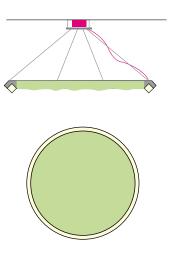

LUCE VERDE SLIM, Pendant Light, assembly version (E)

LUCE VERDE SLIM, Wall Light, assembly version

#### **Connection of the light fixture**

 Fix light fixtures with 4 cables (depending on light fixture diameter) to the canopy at the provided cable grippers and align by applying light pressure on the steel cable grippers. Observe minimum / maximum suspension height on page 4.

Canopy with mounted cover

Canopy Ø 290 mm / 11,4" with 4 steel cables

Light fixture with canopy