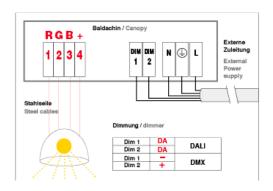

#### Make sure the ceiling has sufficient support capacity!

- 1. Fit the base of the canopy to the ceiling with the 4 mounting points. Ø Drill 6mm / 1/4" holes and anchor to fasten canopy to ceiling (see scale sketch on the left).
- 2. Connect the power supply and the control signal to the terminal block of the canopy (see wiring diagram page 8.

#### **Connection of the light fixture**

 Fix light fixtures with 4 cables (depending on light fixture diameter) to the canopy at the provided cable grippers and align by applying light pressure on the steel cable grippers. Observe minimum / maximum suspension height on page 4.

Consider the polarity of the current-carrying cables in accordance with the markings on the light fixture and the canopy.

Never adjust the suspension under pressure. The steel cables might get damaged.

- 4. Lock the cable grippers in place by use of the insulated knurled screw.
- 5. Shorten excessive steel cables in order to prevent short circuits.

#### Shortened cables can only be replaced by the factory!

- 6. Insert the power supply line through the side of the ceiling plate and connect it to the terminal block in accordance with the wiring diagram (p. 8)
- 7. Mount the canopy cover and fasten it with screws from the side.
- 8. Check whether the light fixture is functioning.