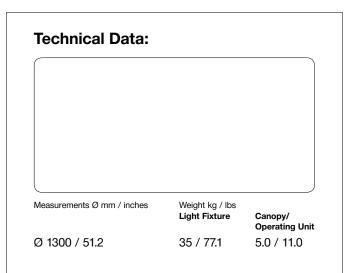

THIS PRODUCT MUST BE INSTALLED IN ACCORDANCE WITH THE APPLICABLE INSTALLATION CODE BY A PERSON FAMILIAR WITH THE CONSTRUCTION AND OPERATION OF THE PRODUCT AND THE HAZARDS INVOLVED

| Bom.      | (Caps)                                                                                  | Part        | Quantity                   |  |  |  |
|-----------|-----------------------------------------------------------------------------------------|-------------|----------------------------|--|--|--|
| Package 1 |                                                                                         |             |                            |  |  |  |
|           | Circular aluminum-profile<br>acrylic glass ring and 4 sto<br>Inner surface made of drie | eel cables, | 1 unit                     |  |  |  |
| Package 2 |                                                                                         |             |                            |  |  |  |
|           | Canopy<br>incl. power supply unit                                                       | 2           | 1 unit                     |  |  |  |
|           | External power supply unit                                                              | 3           | 1 unit                     |  |  |  |
|           | White gloves<br>Screwdriver<br>Assembly instructions                                    | 4           | 1 pair<br>1 unit<br>1 unit |  |  |  |
| Dimmer    |                                                                                         |             |                            |  |  |  |
|           | Not dimmable                                                                            |             |                            |  |  |  |
|           | DMX interface                                                                           |             |                            |  |  |  |
|           | Dimmer interface 0-10V                                                                  |             |                            |  |  |  |
|           | DALI interface                                                                          |             |                            |  |  |  |

Canopy with mounted cover

Canopy Ø 290 mm / 11,4" with 4 steel cables

Light fixture with canopy

## LUCE VERDE SLIM

| Maximum | wirina | distan | ce* |
|---------|--------|--------|-----|
|         |        |        |     |

|            | Load per driver |      |      |
|------------|-----------------|------|------|
|            | ≤48W            | ≤72W | ≤96W |
| #18AWG     | 37'             | 25'  | 18'  |
| ອື່ #16AWG |                 | 39'  | 29'  |
| ີໝ #14AWG  | 95'             | 63'  | 47'  |
| ₩12AWG     | 151'            | 101' | 75'  |
| /#10AWG    | 241'            | 160' | 120' |