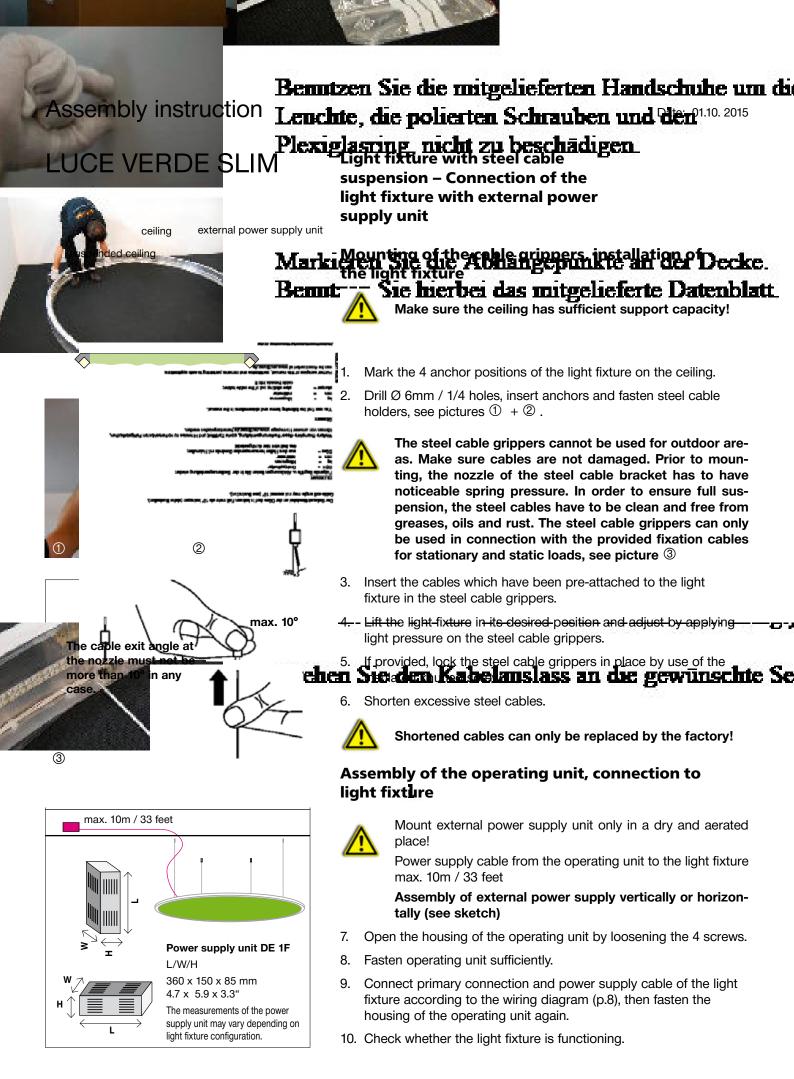

#### **Delivery contains 2 packages**

Unpack the light fixture and check the bill of material.

Use enclosed cloth gloves to prevent smudging of polished frame, screws and acrylic.

Do not remove the protective foil until after assembly.

#### Make sure the ceiling has sufficient support capacity!

- 1. Fit the base of the canopy to the ceiling with the 4 mounting points. Ø Drill 6mm / 1/4" holes and anchor to fasten canopy to ceiling (see scale sketch on the left).
- 2. Connect the power supply and the control signal to the terminal block of the canopy (see wiring diagram page 8.

#### **Connection of the light fixture**

 Fix light fixtures with 4 cables (depending on light fixture diameter) to the canopy at the provided cable grippers and align by applying light pressure on the steel cable grippers. Observe minimum / maximum suspension height on page 4.

- 4. Lock the cable grippers in place by use of the insulated knurled screw.
- 5. Shorten excessive steel cables in order to prevent short circuits.

#### Shortened cables can only be replaced by the factory!

- 6. Insert the power supply line through the side of the ceiling plate and connect it to the terminal block in accordance with the wiring diagram (p. 8)
- 7. Mount the canopy cover and fasten it with screws from the side.
- 8. Check whether the light fixture is functioning.