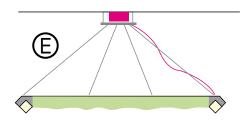

LUCE VERDE SLIM, Pendant Light, assembly version (E)

LUCE VERDE SLIM, Wall Light, assembly version

# E

1300 mm / 51.1" minimum (b) respectively maximum (c) ceiling suspension

LUCE VERDE SLIM Ø 1300 mm / 51.2"

Assembly instruction

Date: 01.10. 2015