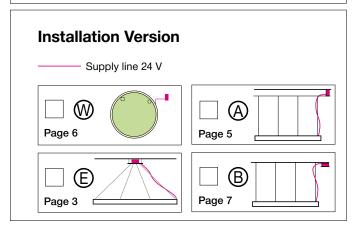

LUCE VERDE SLIM, Pendant Light, assembly version (E)

LUCE VERDE SLIM, Wall Light, assembly version

# E

1300 mm / 51.1" minimum (b) respectively maximum (c) ceiling suspension

LUCE VERDE SLIM Ø 1300 mm / 51.2"

Assembly instruction

Date: 01.10. 2015