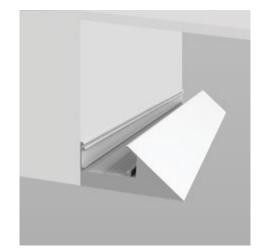

# **Edgeless Nose Cove**

Non-illuminated cove system featuring plaster-in precision knife edge for clean, minimal effect.

| Housing     | Precision extruded aluminum for true dimensions and tolerances<br>Alignment hardware for invisible seam from below<br>Housing provided in any exact length, or field cut<br>Standard and tailored lengths<br>Corners: standard and non-standard<br>Finishes: RAL 9010 white 15% gloss |  |
|-------------|---------------------------------------------------------------------------------------------------------------------------------------------------------------------------------------------------------------------------------------------------------------------------------------|--|
| Integration | Fixation into gypsum, hard ceilings and all grid ceiling types                                                                                                                                                                                                                        |  |
| Weight      | 2lbs per foot                                                                                                                                                                                                                                                                         |  |
| Warranty    | 5-year Limited (see complete company warranty information)                                                                                                                                                                                                                            |  |