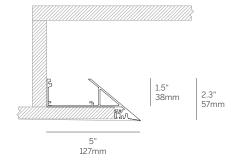

# **Edgeless Nose Cove**

Non-illuminated cove system featuring plaster-in precision knife edge for clean, minimal effect.

| Housing     | Precision extruded aluminum for true dimensions and tolerances<br>Alignment hardware for invisible seam from below<br>Housing provided in any exact length, or field cut<br>Standard and tailored lengths<br>Corners: standard and non-standard<br>Finishes: RAL 9010 white 15% gloss |  |
|-------------|---------------------------------------------------------------------------------------------------------------------------------------------------------------------------------------------------------------------------------------------------------------------------------------|--|
| Integration | Fixation into gypsum, hard ceilings and all grid ceiling types                                                                                                                                                                                                                        |  |
| Weight      | 2lbs per foot                                                                                                                                                                                                                                                                         |  |
| Warranty    | 5-year Limited (see complete company warranty information)                                                                                                                                                                                                                            |  |