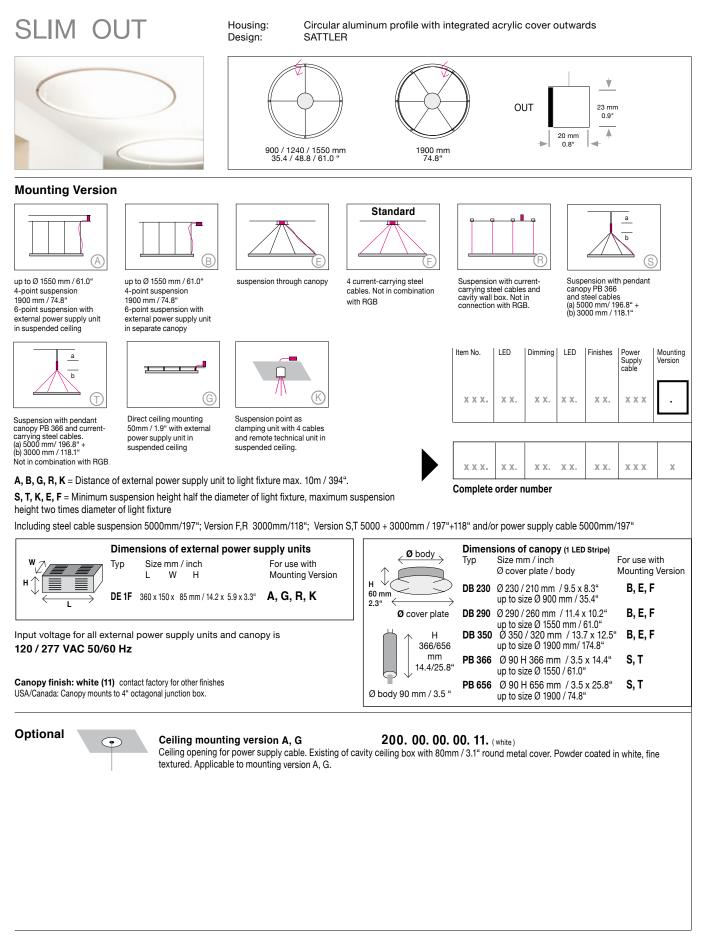

## inter•lux

|                                           |                                                                                                                              |                                          | 900 / 1240<br>35.4 / 48                       | / 1550 mm<br>8 / 61.0 "                               | 1900 m<br>74.8"                                                                                                | im the second se | 0                                    | UT                                           | 20 mm<br>0.8"                        | 23 mm<br>0.9*                                | 1                                              |                       |
|-------------------------------------------|------------------------------------------------------------------------------------------------------------------------------|------------------------------------------|-----------------------------------------------|-------------------------------------------------------|----------------------------------------------------------------------------------------------------------------|--------------------------------------------------------------------------------------------------------------------------------------------------------------------------------------------------------------------------------------------------------------------------------------------------------------------------------------------------------------------------------------------------------------------------------------------------------------------------------------------------------------------------------------------------------------------------------------------------------------------------------------------------------------------------------------------------------------------------------------------------------------------------------------------------------------------------------------------------------------------------------------------------------------------------------------------------------------------------------------------------------------------------------------------------------------------------------------------------------------------------------------------------------------------------------------------------------------------------------------------------------------------------------------------------------------------------------------------------------------------------------------------------------------------------------------------------------------------------------------------------------------------------------------------------------------------------------------------------------------------------------------------------------------------------------------------------------------------------------------------------------------------------------------------------------------------------------------------------------------------------------------------------------------------------------------------------------------------------------------------------------------------------------------------------------------------------------------------------------------------------------|--------------------------------------|----------------------------------------------|--------------------------------------|----------------------------------------------|------------------------------------------------|-----------------------|
|                                           | Size: Ø mm                                                                                                                   | inches                                   | LED Wa                                        | att Lumen 1)                                          | weight kg <sup>2)</sup> / lbs <sup>2)</sup>                                                                    | Item No.                                                                                                                                                                                                                                                                                                                                                                                                                                                                                                                                                                                                                                                                                                                                                                                                                                                                                                                                                                                                                                                                                                                                                                                                                                                                                                                                                                                                                                                                                                                                                                                                                                                                                                                                                                                                                                                                                                                                                                                                                                                                                                                       | LED                                  | Dimming                                      | LED                                  | Finishes                                     | Power<br>Supply                                | Mounting<br>Version   |
| Sizes                                     | Ø 900 mm<br>Ø 1240 mm<br>Ø 1550 mm<br>Ø 1900 mm                                                                              | 35.4"<br>48.8"<br>61.0"<br>74.8"         | 51<br>71<br>88<br>108                         | 5,300<br>7,390<br>9,200<br>11,300                     | 3.5 / 7.7<br>5.0 / 11.0<br>5.5 / 12.1<br>6.0 / 13.2                                                            | 723.<br>724.<br>725.<br>726.                                                                                                                                                                                                                                                                                                                                                                                                                                                                                                                                                                                                                                                                                                                                                                                                                                                                                                                                                                                                                                                                                                                                                                                                                                                                                                                                                                                                                                                                                                                                                                                                                                                                                                                                                                                                                                                                                                                                                                                                                                                                                                   | x x.<br>x x.<br>x x.<br>x x.<br>x x. | x x.<br>x x.<br>x x.<br>x x.<br>x x.         | x x.<br>x x.<br>x x.<br>x x.<br>x x. | x x.<br>x x.<br>x x.<br>x x.<br>x x.         | cable<br>X X X.<br>X X X.<br>X X X.<br>X X X.  | x<br>x<br>x<br>x      |
| <b>_ED</b><br>24V<br>CRI > 90<br>CRI > 80 | <b>LED</b>                                                                                                                   |                                          | vhite<br>rm-white<br>rm-white<br>or control** | 3000  <br>4000  <br>2700  <br>2200  <br>th dimming Di | <ul> <li>(Optional)</li> <li>(Optional)</li> <li>(Optional)</li> <li>(Optional)</li> <li>(Optional)</li> </ul> | X X X.<br>X X X.<br>X X X.<br>X X X.<br>X X X.                                                                                                                                                                                                                                                                                                                                                                                                                                                                                                                                                                                                                                                                                                                                                                                                                                                                                                                                                                                                                                                                                                                                                                                                                                                                                                                                                                                                                                                                                                                                                                                                                                                                                                                                                                                                                                                                                                                                                                                                                                                                                 | 30.<br>40.<br>27.<br>22.<br>60.      | x x.<br>x x.<br>x x.<br>x x.<br>x x.<br>x x. | x x.<br>x x.<br>x x.<br>x x.<br>00.  | X X.<br>X X.<br>X X.<br>X X.<br>X X.<br>X X. | X X X.<br>X X X.<br>X X X.<br>X X X.<br>X X X. | x<br>x<br>x<br>x<br>x |
| Dimming                                   | C                                                                                                                            | DMX (RG                                  | e 0 - 10 V<br>B possible)<br>(contact fac     | tory)                                                 | <b>(Standard)</b><br>(Optional)<br>(Optional)                                                                  | X X X.<br>X X X.<br>X X X.                                                                                                                                                                                                                                                                                                                                                                                                                                                                                                                                                                                                                                                                                                                                                                                                                                                                                                                                                                                                                                                                                                                                                                                                                                                                                                                                                                                                                                                                                                                                                                                                                                                                                                                                                                                                                                                                                                                                                                                                                                                                                                     | x x.<br>x x.<br>x x.                 | 51.<br>31.<br>71.                            | 00.<br>00.<br>00.                    | x x.<br>x x.<br>x x.                         | x x x.<br>x x x.<br>x x x.                     | x<br>x<br>x           |
| Finishes<br>Standard)                     | 11 (Optional)<br>white                                                                                                       | 22<br>aluminum<br>polished<br>35<br>gold | brush-finished<br>aluminum<br>36              | 37<br>37<br>bronze<br>fine textured<br>X              | ack silver fine textured                                                                                       | d<br>x x x.                                                                                                                                                                                                                                                                                                                                                                                                                                                                                                                                                                                                                                                                                                                                                                                                                                                                                                                                                                                                                                                                                                                                                                                                                                                                                                                                                                                                                                                                                                                                                                                                                                                                                                                                                                                                                                                                                                                                                                                                                                                                                                                    | x x.                                 | x x.                                         | x x.                                 |                                              | x x x.                                         | x                     |
|                                           | 000<br>without<br>Mounting<br>Version F<br>(Optional)<br>current carrying steel<br>unting Versions F, K, R, T<br>ction blank | Z 70<br>Silver                           | Z 71<br>white                                 |                                                       | <b>73</b><br>ack                                                                                               |                                                                                                                                                                                                                                                                                                                                                                                                                                                                                                                                                                                                                                                                                                                                                                                                                                                                                                                                                                                                                                                                                                                                                                                                                                                                                                                                                                                                                                                                                                                                                                                                                                                                                                                                                                                                                                                                                                                                                                                                                                                                                                                                |                                      |                                              |                                      |                                              |                                                |                       |