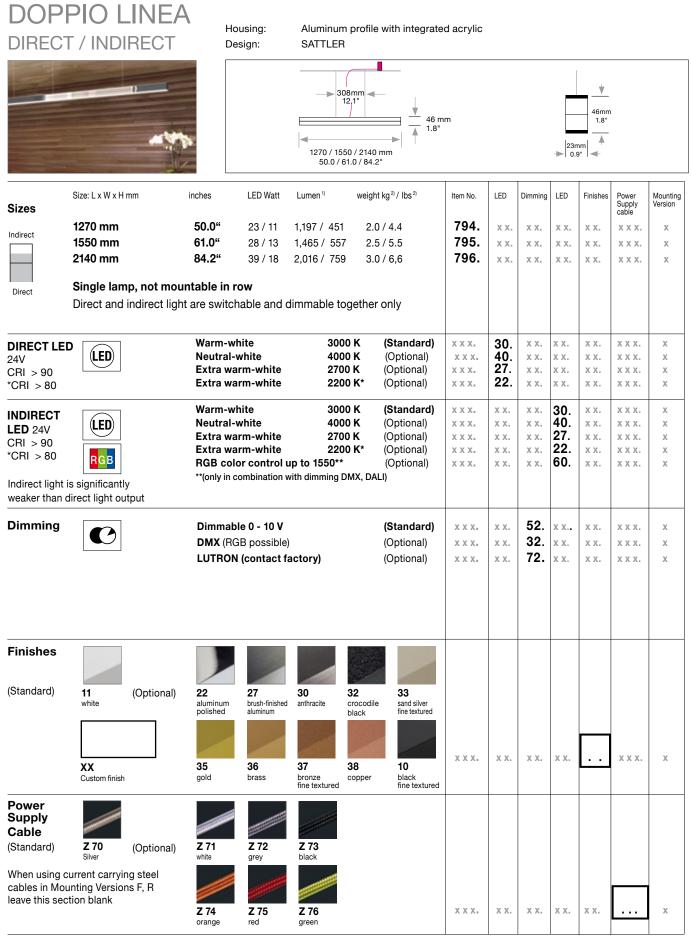

## inter•lux

Conforms to UL-STD 1598 Certified to CSA-STD C22.2 No.250.0-08

 Net lumen output: Losses due to diffusers and reflectors are considered. Lumen values refer to an ambient temperature of max. 35° Celsius / 95° Fahrenheit.
Weight of lights without remote technical unit or canopy.