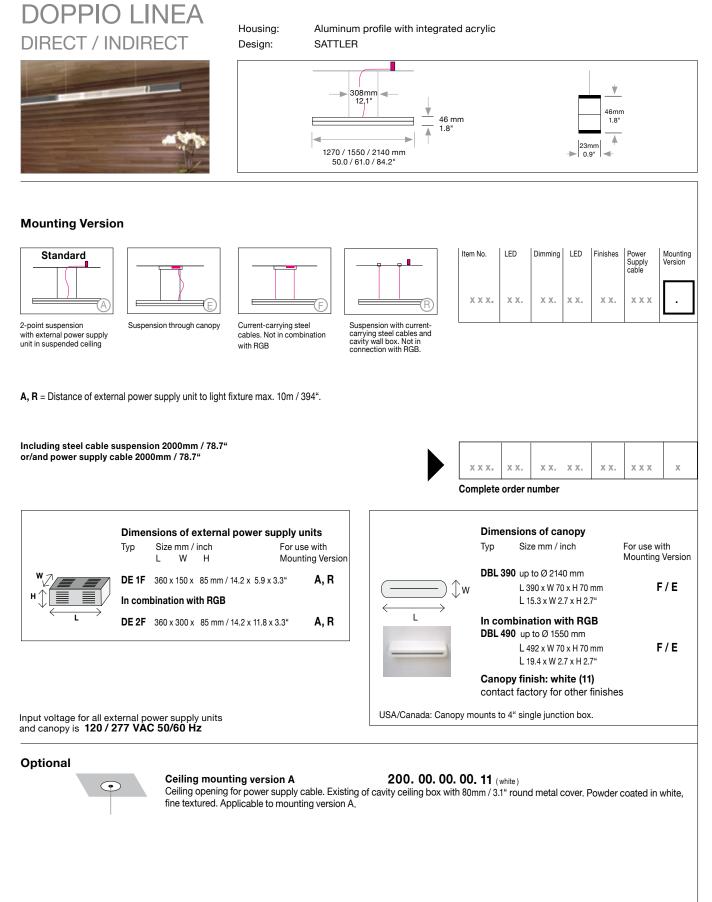

## SATTLER

410 381 1497 answers@inter-lux.com inter-lux reserves the right to make technical changes without notice

 Net lumen output: Losses due to diffusers and reflectors are considered. Lumen values refer to an ambient temperature of max. 35° Celsius / 95° Fahrenheit.
Weight of lights without remote technical unit or canopy.