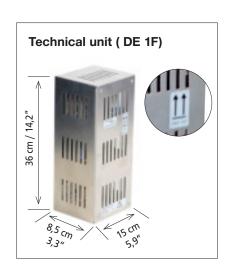

# 4. Electrical installation wall light - Technical unit in intermediate wall

The technical unit ( DE 1F) has to be mounted vertical to guarantee air circulation. It shouldn't be mounted horizontal. Connect the external power supply line to the technical unit. Please take note of the numbering on the strands, when connecting the supply line between technical unit and light fixture.