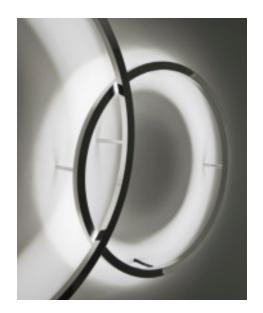

When mounting several overlapping light fixtures (see image), the 85 mm (3.3") long wall brackets have to be used for the light fixture at the back and the 115 mm (4.5") long wall brackets for the light fixture at the front. Fit the light fixture on the wall bracket and fix it with the premounted grub screw.