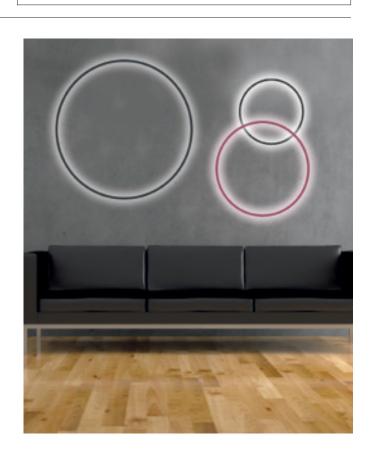

When mounting several overlapping light fixtures (see image), the 85 mm (3.3") long wall brackets have to be used for the light fixture at the back and the 115 mm (4.5") long wall brackets for the light fixture at the front. Fit the light fixture on the wall bracket and fix it with the premounted grub screw.