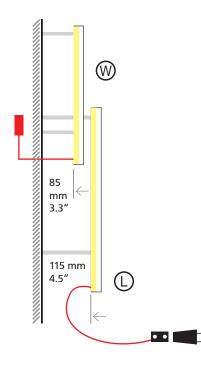

#### 1. Mark anchor positions on the wall

Mark the 3 or 5 anchor points (depending on the size of the light fixture) on the wall (see dimension drawing on the back of page 3). The supply line has to be at the bottom.

Drill the anchor points, using a  $\emptyset$  6mm drill, insert the wall plugs. Fix the wall brackets to the wall with the hanger bolts provided. For the mounting of the light fixture, wall brackets of the following lengths are provided: 85 mm (3.3") or 115 mm (4.5").