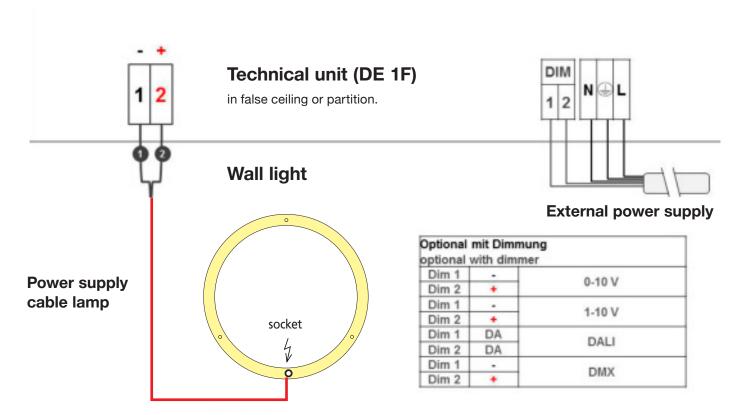

#### 2. Connection of the light fixture

Depending on the intended use of the light fixture, it can be connected in 3 different ways. The supply line is plugged into the socket of the light fixture.

Connection of the luminaire to the supplied technical unit, which varies according to the technical equipment (dimmer) and can be installed either in the false ceiling or a partition wall. See connection diagram on page 4.

# 4. Electrical installation wall light - Technical unit in intermediate wall

The technical unit ( DE 1F) has to be mounted vertical to guarantee air circulation. It shouldn't be mounted horizontal. Connect the external power supply line to the technical unit. Please take note of the numbering on the strands, when connecting the supply line between technical unit and light fixture.

The distance between technical unit and light fixture should **not be more than 10 meters**. The connection has to be done in accordiance to the terminal assignment. This varies depending on the diameter and the technical composition. Please connect pairwise.