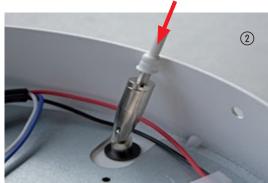

#### **IMPORTANT:**

Do not remove the black (reusable) plastic mounting aid ② of the lamp at first.

#### Alignment of light fixture

Align the cross-shaped plastic assembling aid ② so that it is parallel to the cables in the canopy.

#### Mounting of the light fixture

First, remove both upper parts of the plastic assembling aid by cutting the **white cable straps.** 

Please do not yet remove the lower 2 assembling aids which are attached to the light fixture with **black cable straps**.

#### Please note:

The 4-part assembling aid ② provided is a resource-saving resusable element. Please send it back to us in the package provided in order to receive a refund.

#### **Connection of the light fixture**

3. Fix light fixtures with 4 steel cables to the canopy at the provided cable grippers ②.

Consider the polarity of the current-carrying cables in accordance with the markings on the light fixture and the canopy.

#### **Connection of the light fixture**

- 3. Fix light fixtures with 4 cables to the canopy at the provided cable grippers ②.
- 4. Lift the light fixture in its desired position and adjust by applying light pressure on the steel cable grippers ②. Observe minimum / maximum suspension height.