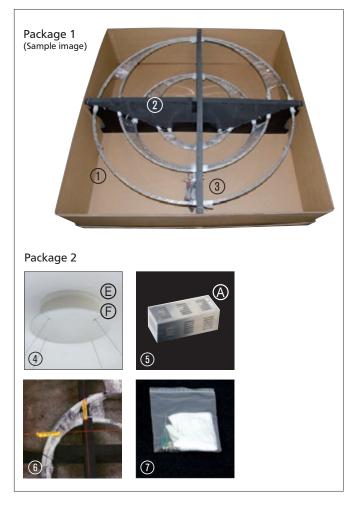

| Scope of delivery Part Quantity   |                                                                      |            |         |
|-----------------------------------|----------------------------------------------------------------------|------------|---------|
|                                   |                                                                      |            |         |
| Package 1: Pendant light          |                                                                      |            | 1 unit  |
|                                   | Light fixture rings, pre-assembled Ø 900 mm, 3 -parts, 4 Steel cable |            | i unit  |
|                                   | Assembling aid                                                       | 2          | 1 unit  |
|                                   | Supply line depending                                                | 3          |         |
|                                   | on type of installation                                              |            |         |
| Package 2: technical unit, canopy |                                                                      |            |         |
|                                   | Canopy incl. power supply unit                                       | (5)        | 1 unit  |
| П                                 | External power supply unit                                           | (5)<br>(4) | 1 unit  |
| $\boxtimes$                       | rope spirit level premounted                                         | 6          | 1 unit  |
|                                   | Gloves, white                                                        | 7          | 2 pairs |
| $\boxtimes$                       | Screwdriver                                                          |            | 1 unit  |
| $\boxtimes$                       | Assembly instruction                                                 |            | 1 unit  |
| Dimming                           |                                                                      |            |         |
|                                   | Not dimmable                                                         |            |         |
| Н                                 | DMX interface                                                        |            |         |
|                                   | Dimmer interface 0-10V                                               |            |         |
|                                   | Dimmer interface 1-10V                                               |            |         |
| Н                                 | DALI interface                                                       |            |         |
| H                                 | LUTRON interface                                                     |            |         |
|                                   | Bluetooth interface                                                  |            |         |

#### **Delivery contains 2 packages**

Unpack lamp and check for completeness according to parts list (page 1). Use the enclosed cloth gloves for mounting the lamp to avoid soiling polished surfaces and the opal diffuser. Do not remove the protective foil from the diffuser until after mounting the light.

#### **IMPORTANT:**

Do not remove the black (reusable) plastic mounting aid ② of the lamp at first.

#### Please note:

The 4-part assembling aid ② provided is a resource-saving resusable element. Please send it back to us in the package provided in order to receive a refund.