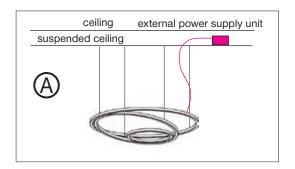

# Light fixture with steel cable suspension – Connection of the light fixture with external power supply unit

## Assembly of the operating unit, connection to light fixture

Mount external power supply unit only in a dry and aerated place!

Power supply cable from the operating unit to the light fixture max. 10m / 33 feet

#### Wiring diagram mounting version E / A

We will be glad to assist you with any further questions regarding the assembly of our light fixtures.

Contact: Inter-lux, 3741 Commerce Dr. #306-308, Baltimore, MD 21227. 410.381.1497 inter-lux.com