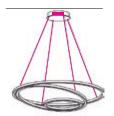

# Light fixture with steel cable suspension – Connection of the light fixture with external power supply unit

## Mounting of the cable grippers, installation of the light fixture

Make sure the ceiling has sufficient load-carrying capacity!

- 1. Mark the 4 anchor positions of the light fixture on the ceiling.
- 2. Drill Ø 6mm / 1/4 holes, insert anchors and fasten steel cable holders, see pictures ① ③ .

- 3. Insert the cables which have been pre-attached to the light fixture in the steel cable grippers.
- 4. Lift the light fixture in the requested position and adjust by applying light pressure on the steel cable grippers.
- 5. If provided, lock the steel cable grippers in place by use of the insulated knurled screw.
- 6. Shorten excessive steel cables.