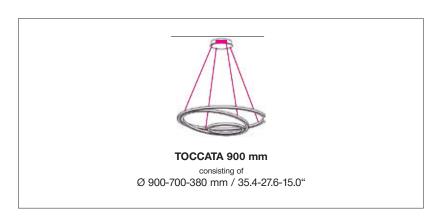

#### TOCCATA Ø 900 mm

| Scope of delivery Part Quantity   |                                                                      |            |         |
|-----------------------------------|----------------------------------------------------------------------|------------|---------|
|                                   |                                                                      |            |         |
| Package 1: Pendant light          |                                                                      |            | 1 unit  |
|                                   | Light fixture rings, pre-assembled Ø 900 mm, 3 -parts, 4 Steel cable |            | i unit  |
|                                   | Assembling aid                                                       | 2          | 1 unit  |
|                                   | Supply line depending                                                | 3          |         |
|                                   | on type of installation                                              |            |         |
| Package 2: technical unit, canopy |                                                                      |            |         |
|                                   | Canopy incl. power supply unit                                       | (5)        | 1 unit  |
| П                                 | External power supply unit                                           | (5)<br>(4) | 1 unit  |
| $\boxtimes$                       | rope spirit level premounted                                         | 6          | 1 unit  |
|                                   | Gloves, white                                                        | 7          | 2 pairs |
| $\boxtimes$                       | Screwdriver                                                          |            | 1 unit  |
| $\boxtimes$                       | Assembly instruction                                                 |            | 1 unit  |
| Dimming                           |                                                                      |            |         |
|                                   | Not dimmable                                                         |            |         |
| Н                                 | DMX interface                                                        |            |         |
|                                   | Dimmer interface 0-10V                                               |            |         |
|                                   | Dimmer interface 1-10V                                               |            |         |
| Н                                 | DALI interface                                                       |            |         |
| H                                 | LUTRON interface                                                     |            |         |
|                                   | Bluetooth interface                                                  |            |         |