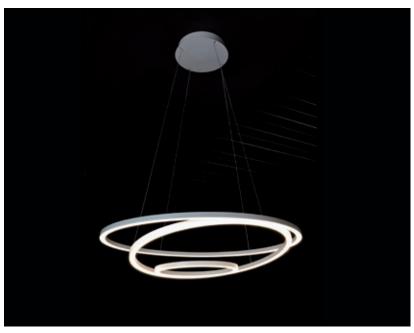

#### TOCCATA Ø 900 mm

TOCCATA 900, Mounting version (F)

TOCCATA 900

Sample image TOCCATA 1900