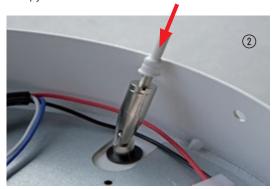

#### **IMPORTANT:**

Do not remove the black (reusable) plastic mounting aid ② of the lamp at first.

#### Alignment of light fixture

Align the cross-shaped plastic assembling aid ② so that it is parallel to the cables in the canopy.

#### Mounting of the light fixture

First, remove both upper parts of the plastic assembling aid by cutting the **white cable straps.** 

Please do not yet remove the lower 2 assembling aids which are attached to the light fixture with **black cable straps**.

#### Please note:

The 4-part assembling aid ② provided is a resource-saving resusable element. Please send it back to us in the package provided in order to receive a refund.