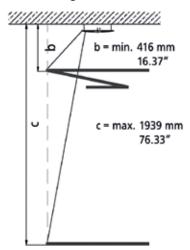

 Lift the light fixture in its desired position and adjust by applying light pressure on the steel cable grippers. Observe minimum / maximum suspension height.

Never adjust the suspension under pressure. The steel cables might get damaged.

5. When the final position of the light fixture is determined, fix the lock nut and shorten excessive steel cables in the canopy. If you want to change the height of the luminaire later, it is also possible to insulate the steel cables inside the canopy.

Shortened steel cables can only be replaced at the factory

- 6. Mount the canopy cover and fasten it with screws from the side.
- 7. Check whether the light fixture is functioning.

- minimum suspension height (b).
   416 mm
- maximum suspension height (c).

- minimum suspension height (b).
   416 mm
- maximum suspension height (c).