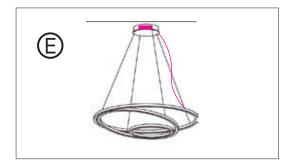

#### Light fixture with canopy – Connection of the light fixture with separate power supply cable

#### **Montage des Baldachins**

Make sure the ceiling has sufficient load-carrying capacity!

- 1. Fit the base of the canopy to the ceiling with the 4 mounting points. Ø Drill 6mm / 1/4" holes and anchor to fasten canopy to ceiling (see scale sketch on the left).
- 2. Connect the power supply and the control signal to the terminal block of the canopy (see wiring diagram E from page 9).

#### **Connection of the light fixture**

- 3. Fix light fixtures with 4 cables to the canopy at the provided cable grippers ②.
- 4. Lift the light fixture in its desired position and adjust by applying light pressure on the steel cable grippers ②. Observe minimum / maximum suspension height.

#### Wiring diagram mounting version E / A

We will be glad to assist you with any further questions regarding the assembly of our light fixtures.

Contact: Inter-lux, 3741 Commerce Dr. #306-308, Baltimore, MD 21227. 410.381.1497 inter-lux.com