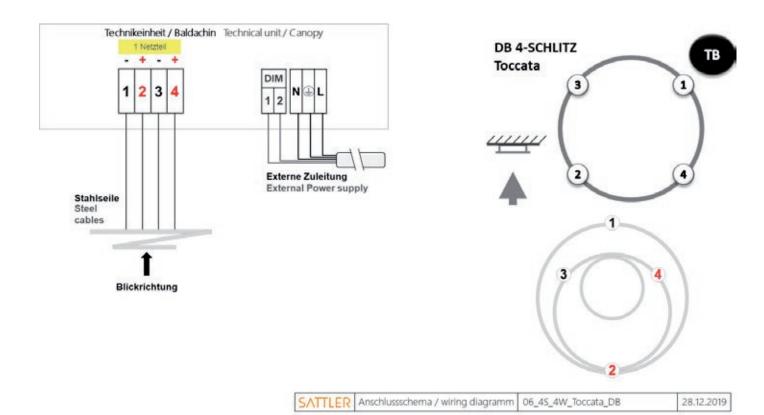

#### Mounting of the canopy

Make sure the ceiling has sufficient support capacity!

- 1. Fit the base of the canopy to the ceiling with the 4 mounting points. Ø Drill 6mm / 1/4" holes and anchor to fasten canopy to ceiling (see scale sketch on the left).
- 2. Connect the power supply and the control signal to the terminal block of the ceiling plate (see wiring diagram F from page 8).

#### **Connection of the light fixture**

3. Fix light fixtures with 4 steel cables to the canopy at the provided cable grippers ②.

Consider the polarity of the current-carrying cables in accordance with the markings on the light fixture and the canopy.

#### **Montage des Baldachins**

Make sure the ceiling has sufficient load-carrying capacity!

- 1. Fit the base of the canopy to the ceiling with the 4 mounting points. Ø Drill 6mm / 1/4" holes and anchor to fasten canopy to ceiling (see scale sketch on the left).
- 2. Connect the power supply and the control signal to the terminal block of the canopy (see wiring diagram E from page 9).

#### **Connection of the light fixture**

- 3. Fix light fixtures with 4 cables to the canopy at the provided cable grippers ②.
- 4. Lift the light fixture in its desired position and adjust by applying light pressure on the steel cable grippers ②. Observe minimum / maximum suspension height.