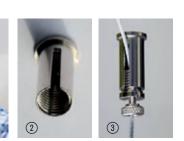

## Mounting of the cable grippers, installation of the light fixture

Make sure the ceiling has sufficient load-carrying capacity!

- 1. Mark the 4 anchor positions of the light fixture on the ceiling.
- 2. Drill Ø 6mm / 1/4 holes, insert anchors and fasten steel cable holders, see pictures ① ③ .

The steel cable grippers cannot be used for outdoor areas. Make sure cables are not damaged. Prior to mounting, the nozzle of the steel cable bracket has to have noticeable spring pressure. In order to ensure full suspension, the steel cables have to be clean and free from grease, oil and rust. The steel cable grippers can only be used in connection with the provided fixation cables for stationary and static loads, see picture ③.