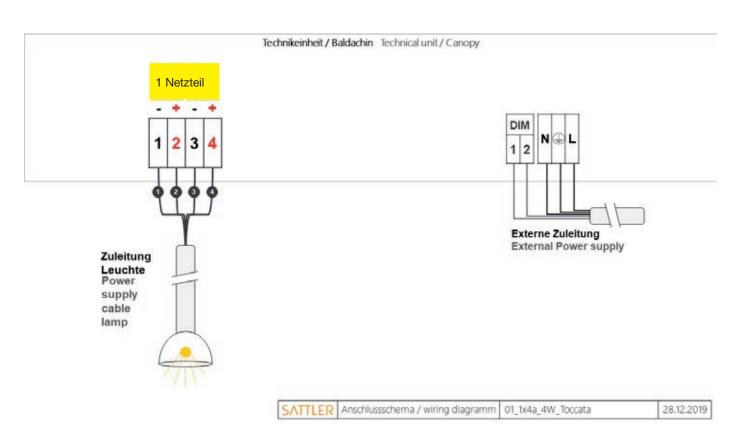

# Light fixture with steel cable suspension – Connection of the light fixture with external power supply unit

## Assembly of the operating unit, connection to light fixture

Mount external power supply unit only in a dry and aerated place!

Power supply cable from the operating unit to the light fixture max. 10m / 33 feet

- 7. Open the housing of the operating unit by loosening the 4 screws.
- Fasten operating unit sufficiently.
- 9. Connect primary connection and power supply cable of the light fixture according to the wiring diagram A from page 9, then fasten the housing of the operating unit again.
- 10. Check whether the light fixture is functioning.