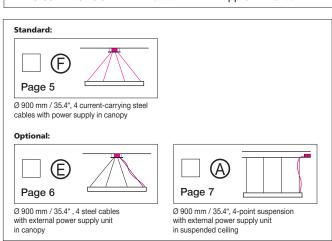

TOCCATA 900, Mounting version (F)

TOCCATA 900

Sample image TOCCATA 1900

#### Light fixture with canopy – Connection of the light fixture with current-carrying steel cables

#### Mounting of the canopy

Make sure the ceiling has sufficient support capacity!

- 1. Fit the base of the canopy to the ceiling with the 4 mounting points. Ø Drill 6mm / 1/4" holes and anchor to fasten canopy to ceiling (see scale sketch on the left).
- 2. Connect the power supply and the control signal to the terminal block of the ceiling plate (see wiring diagram F from page 8).

#### **Connection of the light fixture**

3. Fix light fixtures with 4 steel cables to the canopy at the provided cable grippers ②.

Consider the polarity of the current-carrying cables in accordance with the markings on the light fixture and the canopy.

#### Light fixture with canopy – Connection of the light fixture with separate power supply cable

#### **Montage des Baldachins**

Make sure the ceiling has sufficient load-carrying capacity!

- 1. Fit the base of the canopy to the ceiling with the 4 mounting points. Ø Drill 6mm / 1/4" holes and anchor to fasten canopy to ceiling (see scale sketch on the left).
- 2. Connect the power supply and the control signal to the terminal block of the canopy (see wiring diagram E from page 9).

#### **Connection of the light fixture**

- 3. Fix light fixtures with 4 cables to the canopy at the provided cable grippers ②.
- 4. Lift the light fixture in its desired position and adjust by applying light pressure on the steel cable grippers ②. Observe minimum / maximum suspension height.