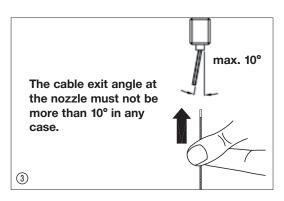

The steel cable grippers cannot be used for outdoor areas. Make sure cables are not damaged. Prior to mounting, the nozzle of the steel cable bracket has to have noticeable spring pressure. In order to ensure full suspension, the steel cables have to be clean and free from grease, oil and rust. The steel cable grippers can only be used in connection with the provided fixation cables for stationary and static loads, see picture ③.

- 3. Insert the cables which have been pre-attached to the light fixture in the steel cable grippers.
- 4. Lift the light fixture in the requested position and adjust by applying light pressure on the steel cable grippers.
- 5. If provided, lock the steel cable grippers in place by use of the insulated knurled screw.
- 6. Shorten excessive steel cables.