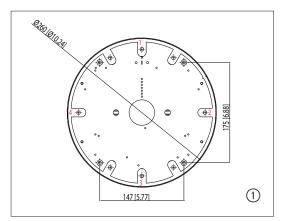

## Fit the canopy Mark the mounting points of the canopy page 5 pic. ①.

Pre-drill the mounting points for the canopy into the ceiling, using a Ø 6mm drill. Then insert the wall plugs and fasten with 4 screws. Please ensure the load capacity of the ceiling is sufficient.

#### Mounting of the canopy

Make sure the ceiling has sufficient support capacity!

- 1. Fit the base of the canopy to the ceiling with the 4 mounting points. Ø Drill 6mm / 1/4" holes and anchor to fasten canopy to ceiling (see scale sketch on the left).
- 2. Connect the power supply and the control signal to the terminal block of the ceiling plate (see wiring diagram F from page 8).