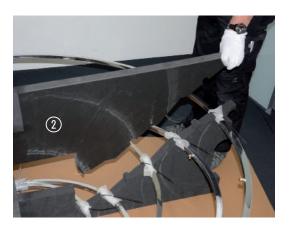

#### **IMPORTANT:**

Do not remove the black (reusable) plastic mounting aid ② of the lamp at first.

#### Mounting of the light fixture

First, remove both upper parts of the plastic assembling aid by cutting the **white cable straps.** 

Please do not yet remove the lower 2 assembling aids which are attached to the light fixture with **black cable straps**.

#### Please note:

The 4-part assembling aid ② provided is a resource-saving resusable element. Please send it back to us in the package provided in order to receive a refund.