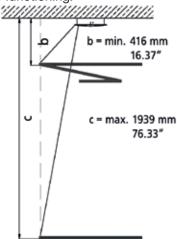

Shortened steel cables can only be replaced at the factory

- 6. Mount the canopy cover and fasten it with screws from the side.
- 7. Check whether the light fixture is functioning.

- minimum suspension height (b).
   416 mm
- maximum suspension height (c).

- minimum suspension height (b).
   416 mm
- maximum suspension height (c).