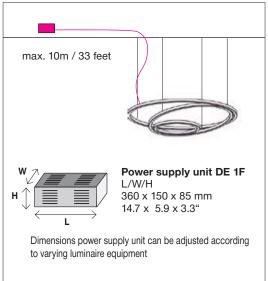

## Assembly of the operating unit, connection to light fixture

Mount external power supply unit only in a dry and aerated place!

Power supply cable from the operating unit to the light fixture max. 10m / 33 feet

- 7. Open the housing of the operating unit by loosening the 4 screws.
- Fasten operating unit sufficiently.
- 9. Connect primary connection and power supply cable of the light fixture according to the wiring diagram A from page 9, then fasten the housing of the operating unit again.
- 10. Check whether the light fixture is functioning.