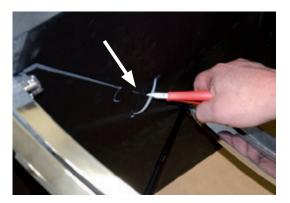

#### Attaching the spirit level

In order to facilitate the alignment of the TOCCATA lamp, two spirit levels are attached to the mounting aid, which should be mounted or tensioned as follows:

#### Alignment of light fixture

Align the cross-shaped plastic assembling aid ② so that it is parallel to the cables in the canopy.