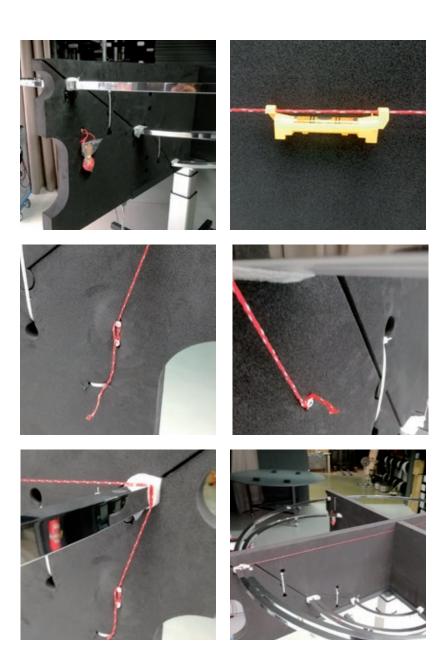

#### Attaching the spirit level

In order to facilitate the alignment of the TOCCATA lamp, two spirit levels are attached to the mounting aid, which should be mounted or tensioned as follows:

#### Alignment of light fixture

Align the cross-shaped plastic assembling aid ② so that it is parallel to the cables in the canopy.

#### Mounting of the light fixture

First, remove both upper parts of the plastic assembling aid by cutting the **white cable straps.** 

Please do not yet remove the lower 2 assembling aids which are attached to the light fixture with **black cable straps**.

#### Please note:

The 4-part assembling aid ② provided is a resource-saving resusable element. Please send it back to us in the package provided in order to receive a refund.