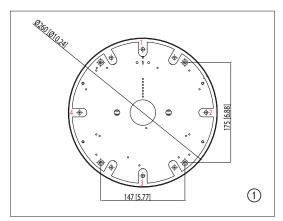

## Fit the canopy Mark the mounting points of the canopy page 5 pic. ①.

Pre-drill the mounting points for the canopy into the ceiling, using a Ø 6mm drill. Then insert the wall plugs and fasten with 4 screws. Please ensure the load capacity of the ceiling is sufficient.

#### TOCCATA Ø 900 mm

Canopy Ø 290 mm / 11,4" with 4 steel cables

Canopy with cover

Cable grippers

#### Mounting of the canopy

Make sure the ceiling has sufficient support capacity!

- 1. Fit the base of the canopy to the ceiling with the 4 mounting points. Ø Drill 6mm / 1/4" holes and anchor to fasten canopy to ceiling (see scale sketch on the left).
- 2. Connect the power supply and the control signal to the terminal block of the ceiling plate (see wiring diagram F from page 8).