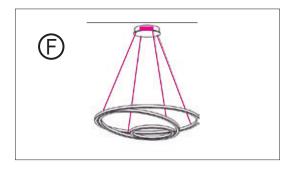

e canopy into the ceiling, using a Ø 6mm drill. Then insert the wall plugs and fasten with 4 screws. Please ensure the load capacity of the ceiling is sufficient.

#### Alignment of light fixture

Align the cross-shaped plastic assembling aid ② so that it is parallel to the cables in the canopy.



#### Mounting of the light fixture

First, remove both upper parts of the plastic assembling aid by cutting the **white cable straps.** 

Please do not yet remove the lower 2 assembling aids which are attached to the light fixture with **black cable straps**.



#### Please note:

The 4-part assembling aid ② provided is a resource-saving resusable element. Please send it back to us in the package provided in order to receive a refund.

## Assembly instruction

05.11.2020

#### TOCCATA Ø 900 mm





Canopy Ø 290 mm / 11,4" with 4 steel cables



Canopy with cover



Cable grippers

#### Light fixture with canopy – Connection of the light fixture with current-carrying steel cables



#### Mounting of the canopy



Make sure the ceiling has sufficient support capacity!

- 1. Fit the base of the canopy to the ceiling with the 4 mounting points. Ø Drill 6mm / 1/4" holes and anchor to fasten canopy to ceiling (see scale sketch on the left).
- 2. Connect the power supply and the control signal to the terminal block of the ceiling plate (see wiring diagram F from page 8).

#### **Connection of the light fixture**

3. Fix light fixtures with 4 steel cables to the canopy at the provided cable grippers ②.



Consider the polarity of the current-carrying cables in accordance with the marking