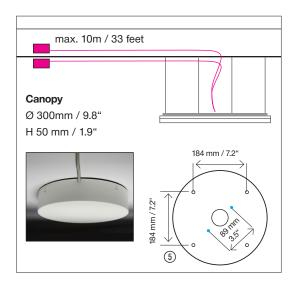

### Assembly of the canopy, connection to light fixture

Power supply cable from the canopy to the light fixture max. 10m / 33 feet

- 7. Mark the 4 anchor positions of the canopy on the ceiling according to the scale sketch ⑤. Drill Ø 6mm / 1/4" holes, insert anchors and fasten canopy.
- 8. Connect primary connection in accordance with the wiring diagram page 5.
- Insert the power supply cable to the light fixture in the side of the canopy and connect to the terminal block according to wiring dia gram page 5.
- 10. Check whether the light fixture is functioning.
- 11. Mount canopy cover and fasten with screws from the side.