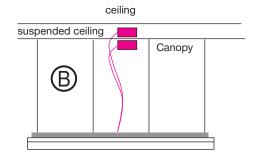

# Light fixture with steel cable suspension – Connection of the light fixture with separate canopy

### Assembly of the canopy, connection to light fixture

Power supply cable from the canopy to the light fixture max. 10m / 33 feet

- 7. Mark the 4 anchor positions of the canopy on the ceiling according to the scale sketch ⑤. Drill Ø 6mm / 1/4" holes, insert anchors and fasten canopy.
- 8. Connect primary connection in accordance with the wiring diagram page 5.
- Insert the power supply cable to the light fixture in the side of the canopy and connect to the terminal block according to wiring dia gram page 5.
- 10. Check whether the light fixture is functioning.
- 11. Mount canopy cover and fasten with screws from the side.