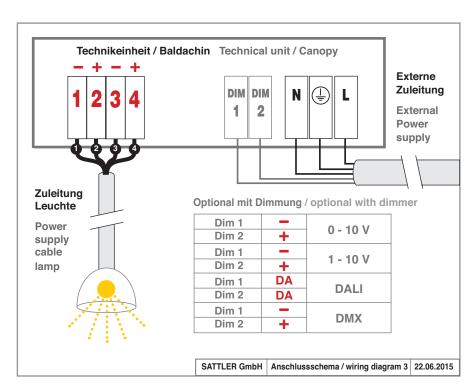

### Assembly of the canopy, connection to light fixture

Power supply cable from the canopy to the light fixture max. 10m / 33 feet

- 7. Mark the 4 anchor positions of the canopy on the ceiling according to the scale sketch ⑤. Drill Ø 6mm / 1/4" holes, insert anchors and fasten canopy.
- 8. Connect primary connection in accordance with the wiring diagram page 5.
- Insert the power supply cable to the light fixture in the side of the canopy and connect to the terminal block according to wiring dia gram page 5.
- 10. Check whether the light fixture is functioning.
- 11. Mount canopy cover and fasten with screws from the side.