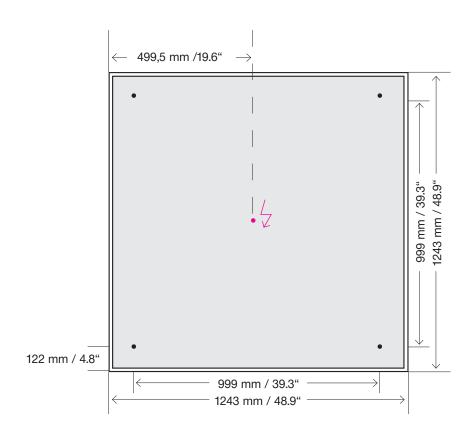

# Mounting of the cable grippers, installation of the light fixture

Make sure the ceiling has sufficient load-carrying capacity!

- 1. Mark the 4 anchor positions of the light fixture on the ceiling according to the drilling template, page 4
- 2. Drill Ø 6mm / 1/4" holes, insert anchors and fasten steel cable holders, see picture 1.

### Assembly of the canopy, connection to light fixture

Power supply cable from the canopy to the light fixture max. 10m / 33 feet

- 7. Mark the 4 anchor positions of the canopy on the ceiling according to the scale sketch ⑤. Drill Ø 6mm / 1/4" holes, insert anchors and fasten canopy.
- 8. Connect primary connection in accordance with the wiring diagram page 5.
- Insert the power supply cable to the light fixture in the side of the canopy and connect to the terminal block according to wiring dia gram page 5.
- 10. Check whether the light fixture is functioning.
- 11. Mount canopy cover and fasten with screws from the side.