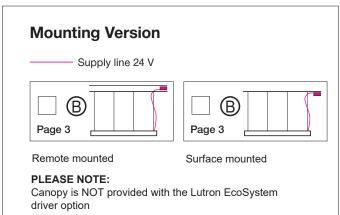

### Assembly of the canopy, connection to light fixture

Power supply cable from the canopy to the light fixture max. 10m / 33 feet

- 7. Mark the 4 anchor positions of the canopy on the ceiling according to the scale sketch ⑤. Drill Ø 6mm / 1/4" holes, insert anchors and fasten canopy.
- 8. Connect primary connection in accordance with the wiring diagram page 5.
- Insert the power supply cable to the light fixture in the side of the canopy and connect to the terminal block according to wiring dia gram page 5.
- 10. Check whether the light fixture is functioning.
- 11. Mount canopy cover and fasten with screws from the side.