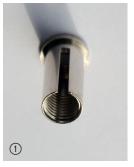

# Mounting of the cable grippers, installation of the light fixture

Make sure the ceiling has sufficient load-carrying capacity!

- 1. Mark the 4 anchor positions of the light fixture on the ceiling according to the drilling template, page 4
- 2. Drill Ø 6mm / 1/4" holes, insert anchors and fasten steel cable holders, see picture 1.

The steel cable grippers cannot be used for outdoor areas. Make sure cables are not damaged. Prior to mounting, the nozzle of the steel cable gripper has to have noticeable spring pressure. In order to ensure full suspension, the steel cables have to be clean and free from grease, oil and rust. The steel cable gripper can only be used in connection with the provided fixation cables for stationary and static loads, see picture ③.