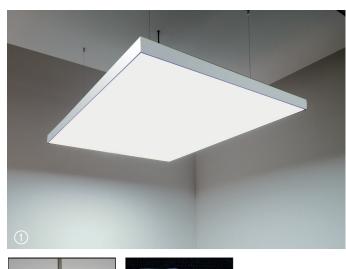

| Device sticker           | r                                        |
|--------------------------|------------------------------------------|
| Measurements mm / inches | Weight kg / lbs<br>Canopy / power supply |
|                          | 00.0                                     |
| 1243 x 1243 x 85 mm      | 28.0                                     |

### Consignment consists of 2 packages

Unpack light fixture and check the parts list (page 1) to make sure it is complete. Use the provided gloves for fitting the light fixture in order to keep polished surfaces and the acoustic membrane clean.