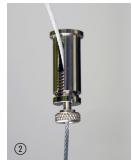

- 3. Insert the cables which have been pre-attached to the light fixture in the steel cable grippers.
- 4. Lift the light fixture in its desired position and adjust by applying light pressure on the steel cable grippers picture ②.
- If provided, lock the steel cable grippers in place by use of the knurled nut.
- 6. Shorten excessive steel cables.

Shortened cables can only be replaced by the factory!