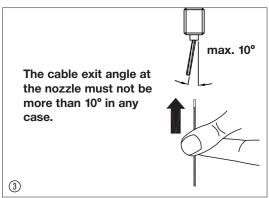

The steel cable grippers cannot be used for outdoor areas. Make sure cables are not damaged. Prior to mounting, the nozzle of the steel cable gripper has to have noticeable spring pressure. In order to ensure full suspension, the steel cables have to be clean and free from grease, oil and rust. The steel cable gripper can only be used in connection with the provided fixation cables for stationary and static loads, see picture ③.