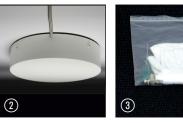

# Mounting of the cable grippers, installation of the light fixture

Make sure the ceiling has sufficient load-carrying capacity!

- 1. Mark the 4 anchor positions of the light fixture on the ceiling according to the drilling template, page 4
- 2. Drill Ø 6mm / 1/4" holes, insert anchors and fasten steel cable holders, see picture 1.

The steel cable grippers cannot be used for outdoor areas. Make sure cables are not damaged. Prior to mounting, the nozzle of the steel cable gripper has to have noticeable spring pressure. In order to ensure full suspension, the steel cables have to be clean and free from grease, oil and rust. The steel cable gripper can only be used in connection with the provided fixation cables for stationary and static loads, see picture ③.

- 3. Insert the cables which have been pre-attached to the light fixture in the steel cable grippers.
- 4. Lift the light fixture in its desired position and adjust by applying light pressure on the steel cable grippers picture ②.
- If provided, lock the steel cable grippers in place by use of the knurled nut.
- 6. Shorten excessive steel cables.