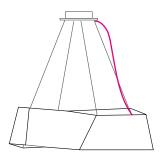

#### 1.3 Mounting pendant light

Make sure sure all cables are de-energized, so there is no voltage. Electricity can cause injuries.

The housing will be attached with 4 steel cables at the canopy.

Afterwards cut overhanging cable.

Please note: Shortend ropes can only replaced from the factory with longer ropes.

### 1.4 Connection template with canopy

Connect cables with enclosed screwdriver and premounted push terminals. The polarity of the light and the canopy has to be identical.

Attention: Do not Bend!

Canopy Ø 210 mm / 8.2", 4 steel cable suspensions