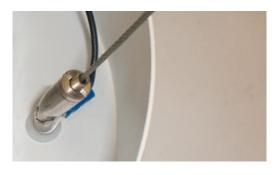

#### 1.3 Mounting pendant light

Make sure sure all cables are de-energized, so there is no voltage. Electricity can cause injuries.

The housing will be attached with 4 steel cables at the canopy.

Afterwards cut overhanging cable.

Please note: Shortend ropes can only replaced from the factory with longer ropes.