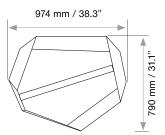

#### **Frame**

Powder coated aluminum housing

| Size:               | Fixture<br>weight | Canopy<br>weight |
|---------------------|-------------------|------------------|
| 974 x 790 x 288 mm  | 14 kg             | 2.0 kg           |
| 38 3 x 31 3 x 11 3" | 30.8 lbs          | 42 lbs           |