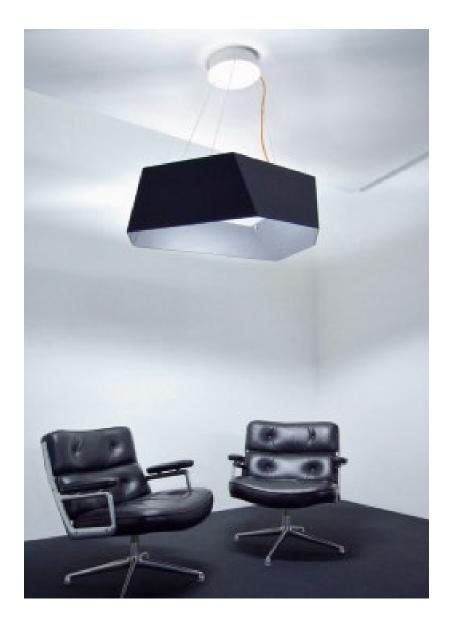

## Pendant Light ANGOLO

#### **Frame**

Powder coated aluminum housing

| Size:               | Fixture<br>weight | Canopy<br>weight |
|---------------------|-------------------|------------------|
| 974 x 790 x 288 mm  | 14 kg             | 2.0 kg           |
| 38 3 x 31 3 x 11 3" | 30.8 lbs          | 42 lbs           |