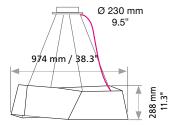

#### **Frame**

Powder coated aluminum housing

| Size:               | Fixture<br>weight | Canopy<br>weight |
|---------------------|-------------------|------------------|
| 974 x 790 x 288 mm  | 14 kg             | 2.0 kg           |
| 38 3 x 31 3 x 11 3" | 30.8 lbs          | 42 lbs           |

### 1.4 Connection template with canopy

Connect cables with enclosed screwdriver and premounted push terminals. The polarity of the light and the canopy has to be identical.

Attention: Do not Bend!

Canopy Ø 210 mm / 8.2", 4 steel cable suspensions