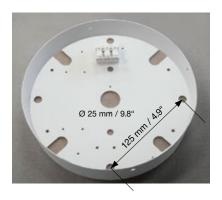

## 1.2 Installation of canopy

1.1 Mark anchor positions

Attach frame of canopy to dowel. Pull the power supply cable through the bore  $\varnothing$  1.2" (30mm) and connect with push terminal.

Mark anchor position of your canopy on the ceiling according to drilling template, drill the anchor points with .25" (Ø 6mm), mount