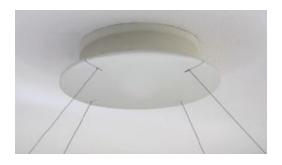

## 1.2 Installation of canopy

1.1 Mark anchor positions

Attach frame of canopy to dowel. Pull the power supply cable through the bore  $\varnothing$  1.2" (30mm) and connect with push terminal.

Mark anchor position of your canopy on the ceiling according to drilling template, drill the anchor points with .25" (Ø 6mm), mount

### 1.4 Connection template with canopy

Connect cables with enclosed screwdriver and premounted push terminals. The polarity of the light and the canopy has to be identical.

Attention: Do not Bend!

Canopy Ø 210 mm / 8.2", 4 steel cable suspensions