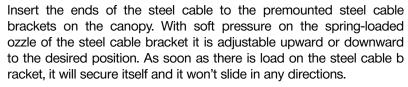

#### 1.3 Mounting pendant light

Make sure sure all cables are de-energized, so there is no voltage. Electricity can cause injuries.

The housing will be attached with 4 steel cables at the canopy.

Afterwards cut overhanging cable.

Please note: Shortend ropes can only replaced from the factory with longer ropes.