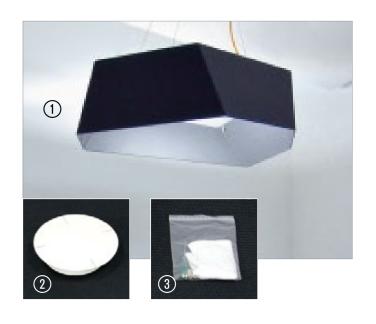

| Bom                | quantity                                             |   |                            |  |  |  |  |
|--------------------|------------------------------------------------------|---|----------------------------|--|--|--|--|
| Package 1, housing |                                                      |   |                            |  |  |  |  |
|                    | Aluminum housing<br>4 steel cables 5m (197")         | 1 | 1 unit                     |  |  |  |  |
| Package 2, canopy  |                                                      |   |                            |  |  |  |  |
|                    | Canopy<br>with technical unit                        | 2 | 1 unit                     |  |  |  |  |
|                    | Canopy cover                                         | 2 | 1 unit                     |  |  |  |  |
|                    | Gloves, white<br>Screwdriver<br>Assembly instruction | 3 | 1 pair<br>1 unit<br>1 unit |  |  |  |  |
|                    | Option:                                              |   |                            |  |  |  |  |
|                    | White, Dimming 1-10 V                                |   |                            |  |  |  |  |
|                    | Dimming DALI                                         |   |                            |  |  |  |  |

### **Delivery contains 2 packages**

Unpack the light fixture and check completeness according to the bill of material.

Use enclosed cloth gloves to prevent soling of polished frame, screws and acrylic. Remove protective film from acrylic.