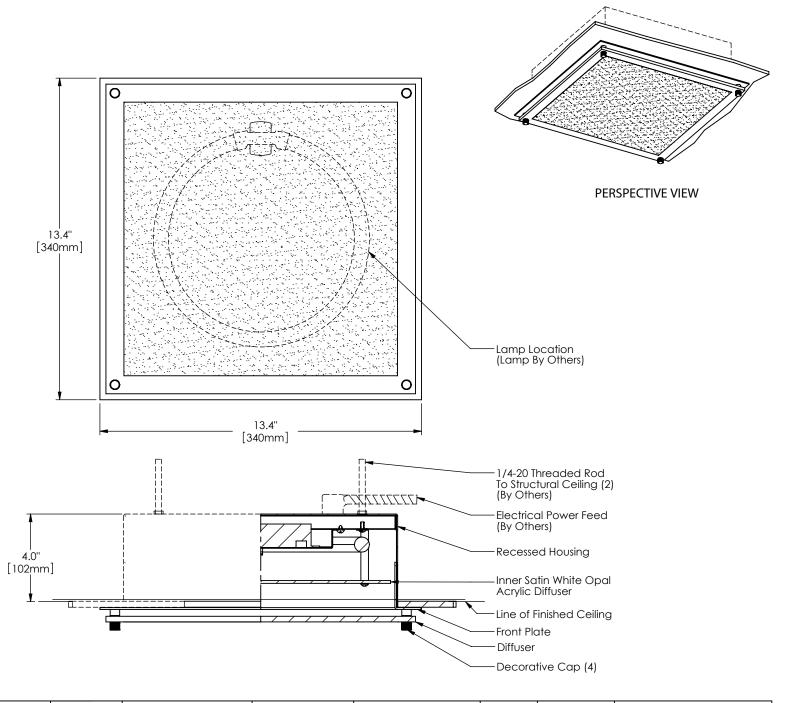

## inter•lux

| 1381   | R            |                                                               |                                                                 |                                                                                                          | 13.4 |           |                                                                                                                 |
|--------|--------------|---------------------------------------------------------------|-----------------------------------------------------------------|----------------------------------------------------------------------------------------------------------|------|-----------|-----------------------------------------------------------------------------------------------------------------|
| Series | Style        | Lamp                                                          | Diffuser                                                        | Finish                                                                                                   | Size | Voltage   | Options                                                                                                         |
|        | R - Recessed | 33 - 1 x 22 Watt /<br>2GX13<br>032 - 2 x 26 Watt /<br>GX24q-3 | CG - Clear / Satin<br>Glass<br>SW - Satin White<br>Opal Acrylic | 10 - Satin Stainless<br>Steel<br>12 - Satin Nickel<br>21 - Painted White<br>22 - Painted Custom<br>Color |      | 1 - 120 V | DM - Specify Dimming Ballast<br>Consult The Factory<br>EM - Fluorescent Emergency,<br>Battery - Remote<br>Other |