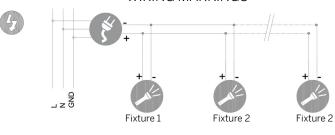

through improper use or installation

### WARRANTY

All products are factory tested and are guaranteed free from factory defect for a period of 3 years under following terms:

- Product has not been subject to incorrect voltage or polarity connection

- Product has not been subject to physical or atmospheric damage.

- Product has been returned and factory evaluated for defect or malfunction.

All drivers and controllers are approved for use by FILIX.

- The luminaire factory seal ( IP rating ) has not been compromised

The manufacturer accepts no responsibility for damage to persons or property arising through improper use or installation.

# POSSIBLE INSTALLATION POSITIONS



tion code by a person familiar with the construction and operation of the



FILIX

# nter•lux WIRING MARKINGS



# IF CONNECTOR IS NOT SUPPORTED



# **INSTALLATION GUIDE**



I,







### LEGEND



#### inter-lux.com