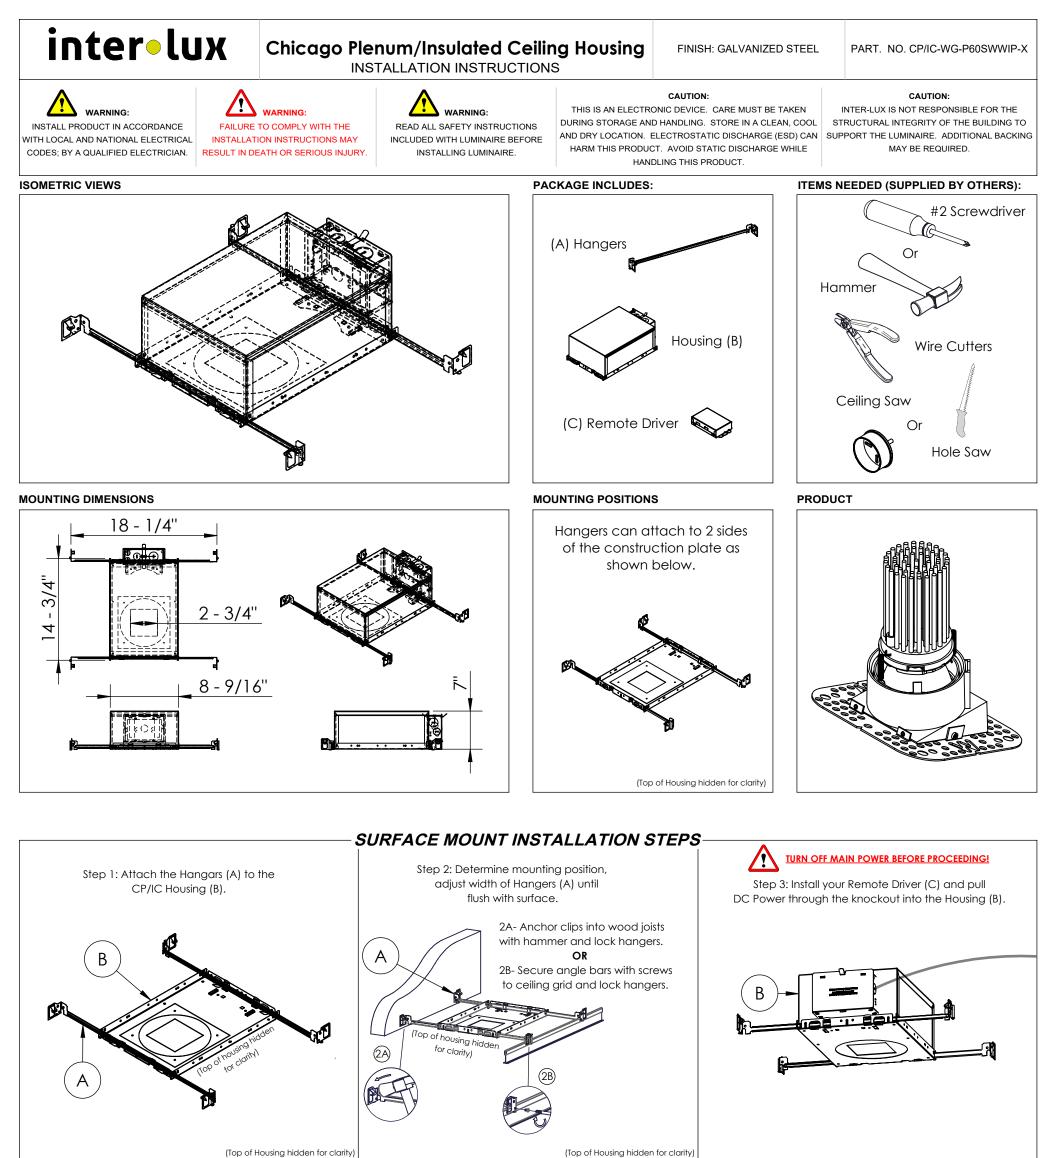

Step 5: Cut ceiling hole that matches the position and

Step 6: Install product (refer to Product

| inter•lux               | Phone: (410)381-1497                                             | Web: www.inter-lux.com                         | PROPRIETARY AND CONFIDENTIAL<br>THE INFORMATION CONTAINED IN THIS DRAWING IS THE SOLE PROPERTY OF Inter-Iux. ANY REPRODUCTION<br>IN PART OR AS A WHOLE WITHOUT THE WRITTEN PERMISSION OF Inter-Iux IS PROHIBITED. | SHEET 1 OF 3 |  |
|-------------------------|------------------------------------------------------------------|------------------------------------------------|-------------------------------------------------------------------------------------------------------------------------------------------------------------------------------------------------------------------|--------------|--|
| *Inter-lux reserves the | e right to make changes to this product and related installation | instructions at any time without prior notice. | DRAWING NOT TO SCALE 940-P60SWWIP REV N/C                                                                                                                                                                         |              |  |