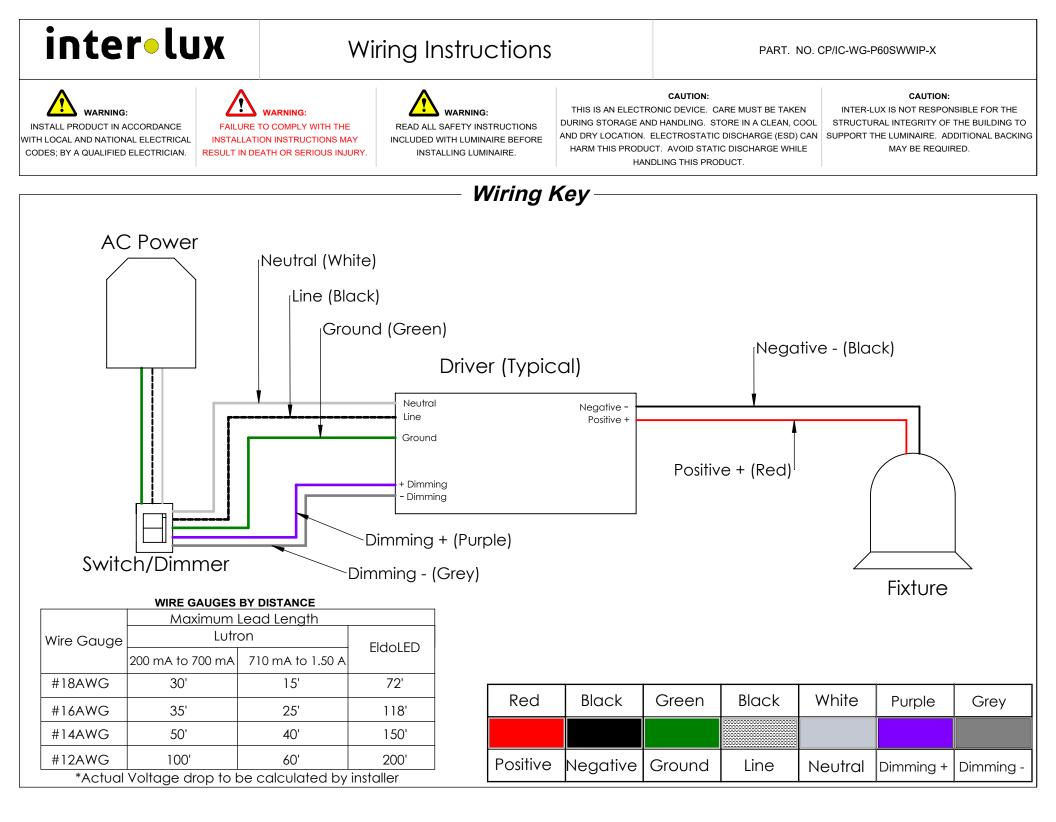

|                       |          |          |                |             | ce plaster is dry, remove the blue tape from<br>the inside of the Housing (A). | using the supplied wire connectors.     | engage with the Housing (B). |
|-----------------------|----------|----------|----------------|-------------|--------------------------------------------------------------------------------|-----------------------------------------|------------------------------|
|                       | ł        |          | sing hidden fc | ar clarity) | Plaster Applied<br>(CP/IC Housing hidden for clarify)                          | B<br>(CP/IC Housing hidden for clarity) | Section View                 |
| Ceiling Thickness Key |          |          |                |             |                                                                                |                                         |                              |
| Material              | Wood     | Gypsum   |                | Tile        |                                                                                |                                         |                              |
| Minimum               | 1/4"     | 1/2"     | 1/16"          | 1/2"        |                                                                                |                                         |                              |
| Maximum               | 1 - 3/4" | 1 - 3/4" | 11/16"         | 1 - 3/4"    |                                                                                |                                         |                              |