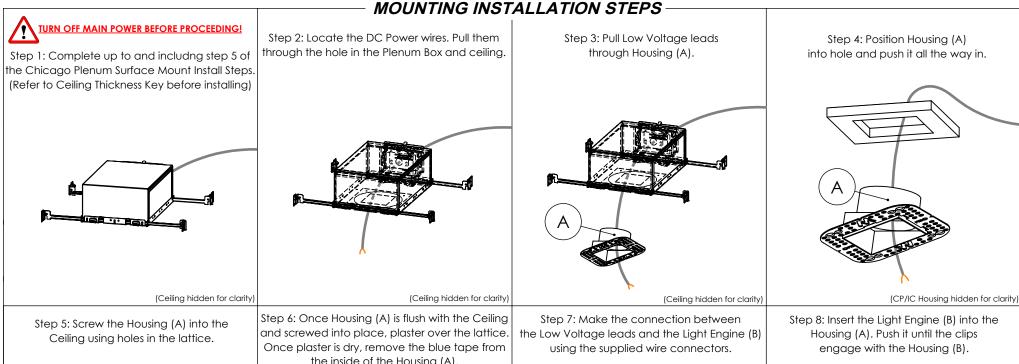

|                       |          |          |                |             | ce plaster is dry, remove the blue tape from<br>the inside of the Housing (A). | using the supplied wire connectors.     | engage with the Housing (B). |
|-----------------------|----------|----------|----------------|-------------|--------------------------------------------------------------------------------|-----------------------------------------|------------------------------|
|                       | ł        |          | sing hidden fc | ar clarity) | Plaster Applied<br>(CP/IC Housing hidden for clarify)                          | B<br>(CP/IC Housing hidden for clarity) | Section View                 |
| Ceiling Thickness Key |          |          |                |             |                                                                                |                                         |                              |
| Material              | Wood     | Gypsum   |                | Tile        |                                                                                |                                         |                              |
| Minimum               | 1/4"     | 1/2"     | 1/16"          | 1/2"        |                                                                                |                                         |                              |
| Maximum               | 1 - 3/4" | 1 - 3/4" | 11/16"         | 1 - 3/4"    |                                                                                |                                         |                              |