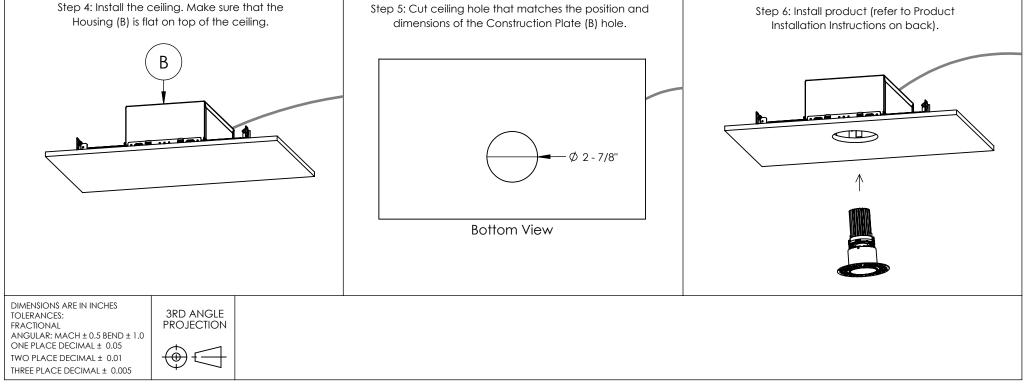

Step 5: Cut ceiling hole that matches the position and

Step 6: Install product (refer to Product



| inter•lux                   | Phone: (410)381-1497                                        | Web: www.inter-lux.com                            | PROPRIETARY AND CONFIDENTIAL<br>THE INFORMATION CONTAINED IN THIS DRAWING IS THE SOLE PROPERTY OF Inter-Iux. ANY REPRODUCTION<br>IN PART OR AS A WHOLE WITHOUT THE WRITTEN PERMISSION OF Inter-Iux IS PROHIBITED. | SHEET 1 OF 3 |  |
|-----------------------------|-------------------------------------------------------------|---------------------------------------------------|-------------------------------------------------------------------------------------------------------------------------------------------------------------------------------------------------------------------|--------------|--|
| *Inter-lux reserves the rig | ht to make cha