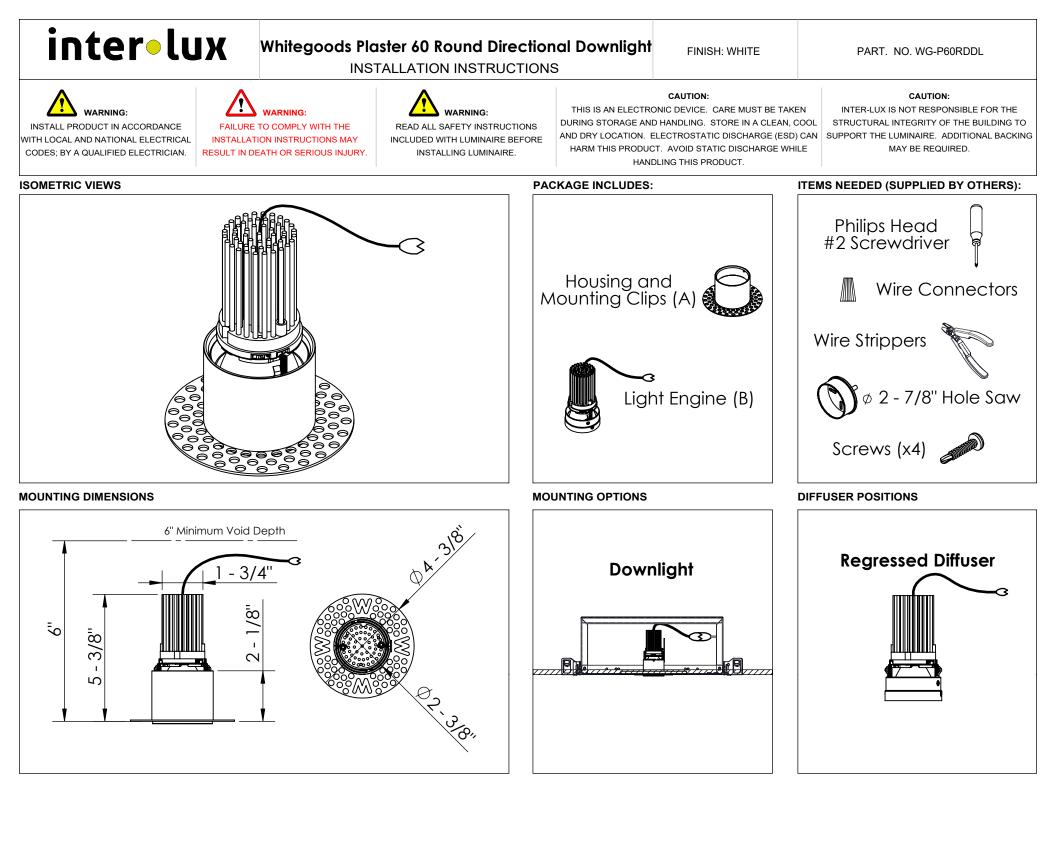

F Inter-Iux IS PROHIBITED. | SHEET 1 OF 3 |  |
|-----------------------------|-------------------------------------------------------------|---------------------------------------------------|-------------------------------------------------------------------------------------------------------------------------------------------------------------------------------------------------------------------|--------------|--|
| *Inter-lux reserves the rig | ht to make changes to this product and related installation | on instructions at any time without prior notice. | DRAWING NOT TO SCALE 940-P60RDDL REV N/C                                                                                                                                                                          |              |  |



## **MOUNTING INSTALLATION STEPS**



Step 5: Screw the Housing (A) into the Ceiling using holes in the lattice.

and screwed into place, plaster over the lattice. dry remove the blue tap

the Low Voltage leads and the Light Engine (B)

Housing (A). When you've pushed the

|                                                                                                          | pull |  |  |  |  |  |  |  |
|----------------------------------------------------------------------------------------------------------|------|--|--|--|--|--|--|--|
| Plaster Applied                                                                                          | Clip |  |  |  |  |  |  |  |
|                                                                                                          | Z