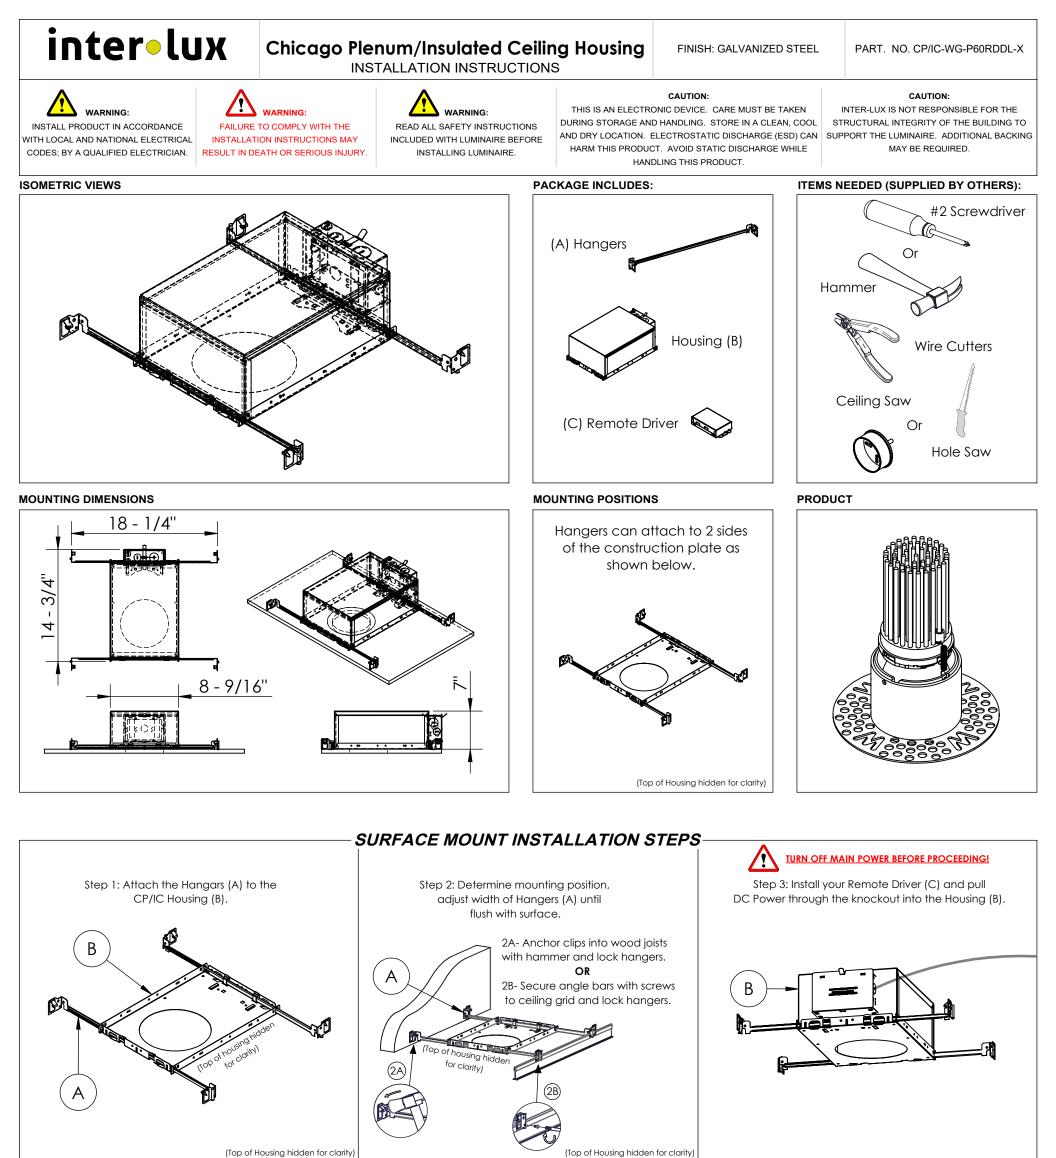

Step 5: Cut ceiling hole that matches the position and

Step 6: Install product (refer to Product

| inter•lux                   | Phone: (410)381-1497                                        | Web: www.inter-lux.com                            | PROPRIETARY AND CONFIDENTIAL<br>THE INFORMATION CONTAINED IN THIS DRAWING IS THE SOLE PROPERTY OF Inter-Iux. ANY REPRODUCTION<br>IN PART OR AS A WHOLE WITHOUT THE WRITTEN PERMISSION OF Inter-Iux IS PROHIBITED. | SHEET 1 OF 3 |  |
|-----------------------------|-------------------------------------------------------------|---------------------------------------------------|-------------------------------------------------------------------------------------------------------------------------------------------------------------------------------------------------------------------|--------------|--|
| *Inter-lux reserves the rig | ht to make changes to this product and related installation | on instructions at any time without prior notice. | DRAWING NOT TO SCALE 940-P60RDDL REV N/C                                                                                                                                                                          |              |  |