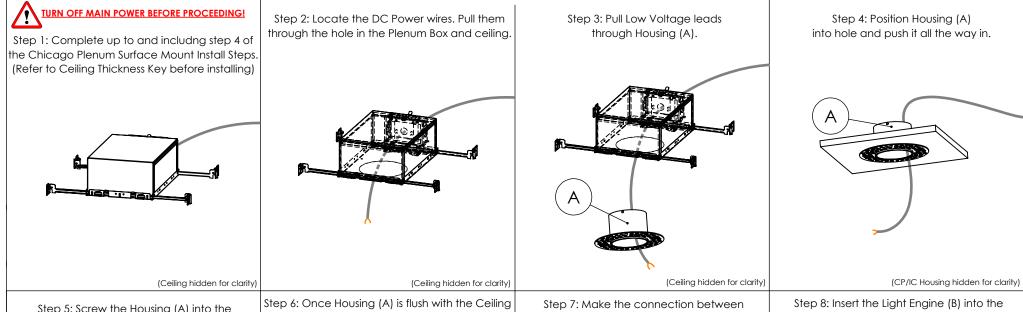

## **MOUNTING INSTALLATION STEPS**

Step 5: Screw the Housing (A) into the Ceiling using holes in the lattice.

and screwed into place, plaster over the lattice. dry remove the blue tap

the Low Voltage leads and the Light Engine (B)

Housing (A). When you've pushed the

|                                                                                                          | pull |  |  |  |  |  |  |  |
|----------------------------------------------------------------------------------------------------------|------|--|--|--|--|--|--|--|
| Plaster Applied                                                                                          | Clip |  |  |  |  |  |  |  |
|                                                                                                          | Z    |  |  |  |  |  |  |  |
| (CP/IC Housing hidden for clarity) (CP/IC Housing hidden for clarity) (CP/IC Housing hidden for clarity) |      |  |  |  |  |  |  |  |
| Ceiling Thickness Key                                                                                    |      |  |  |  |  |  |  |  |
| Material Wood Gypsum Metal Tile                                                                          |      |  |  |  |  |  |  |  |
| Minimum   1/4"   1/2"   1/16"   1/2"                                                                     |      |  |  |  |  |  |  |  |
| Maximum 1 - 3/4" 1 - 3/4" 11/16" 1 - 3/4"                                                                |      |  |  |  |  |  |  |  |