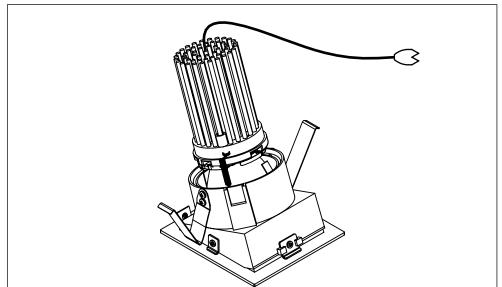

Step 6: Insert the Light Engine (B) into the Housing (A). Make sure the clips on the sides of the Light Engine (B) catch on the sides of the Housing (A). See Section View.

(CP/IC Housing hidden for clarity)