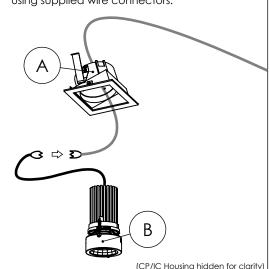

(Ceiling hidden for clarity)

Step 5: Make the connection between the Low Voltage leads and the Light Engine (B) using supplied wire connectors.

Step 3: Pull DC Power wires through Housing (B).

(Ceiling hidden for clarity)

Step 6: Insert the Light Engine (B) into the Housing (A). Make sure the clips on the sides of the Light Engine (B) catch on the sides of the Housing (A). See Section View.

(CP/IC Housing hidden for clarity)