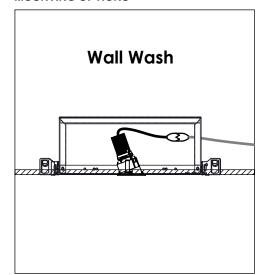

LOCAL AND NATIONAL ELECTRICAL CODES; BY A QUALIFIED ELECTRICIAN.



FAILURE TO COMPLY WITH THE INSTALLATION INSTRUCTIONS MAY RESULT IN DEATH OR SERIOUS INJURY.

### WARNING:

READ ALL SAFETY INSTRUCTIONS INCLUDED WITH LUMINAIRE BEFORE INSTALLING LUMINAIRE

#### CAUTION:

THIS IS AN ELECTRONIC DEVICE. CARE MUST BE TAKEN DURING STORAGE AND HANDLING. STORE IN A CLEAN, COOL AND DRY LOCATION. ELECTROSTATIC DISCHARGE (ESD) CAN HARM THIS PRODUCT. AVOID STATIC DISCHARGE WHILE HANDLING THIS PRODUCT.

#### CAUTION:

INTER-LUX IS NOT RESPONSIBLE FOR THE STRUCTURAL INTEGRITY OF THE BUILDING TO SUPPORT THE LUMINAIRE. ADDITIONAL BACKING MAY BE REQUIRED.

## ISOMETRIC VIEWS



### **PACKAGE INCLUDES:**



### ITEMS NEEDED (SUPPLIED BY OTHERS):



### **MOUNTING DIMENSIONS**



### **MOUNTING OPTIONS**



### **DIFFUSER POSITIONS**



## TURN OFF MAIN POWER BEFORE PROCEEDING!

Step 1: Complete up to and including step 4 of the Chicago Plenum Surface Mount Installation Steps. (Refer to Ceiling Thickness Key before installing)



Step 4: Position Housing (A) into ceiling/Plenum hole.

Then squeeze the Mounting Clips (A) together and

push the housing up into the ceiling.

**MOUNTING INSTALLATION STEPS** 

Step 2: Locate the DC Power wires. Then pull them through the hole in the Plenum Box and ceiling.



(Ceiling hidden for clarity)

Step 5: Make the connection between the Low Voltage leads and the Light Engine (B) using supplied wire connectors.



Step 3: Pull DC Power wires through Housing (B).



(Ceiling hidden for clarity)

Step 6: Insert the Light Engine (B) into the Housing (A). Mak