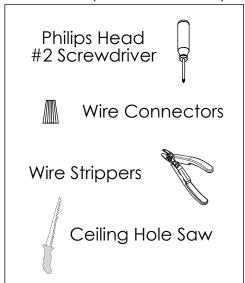

. CP/IC-WG-B60SWWIP-X



INSTALL PRODUCT IN ACCORDANCE WITH LOCAL AND NATIONAL ELECTRICAL CODES; BY A QUALIFIED ELECTRICIAN.



FAILURE TO COMPLY WITH THE INSTALLATION INSTRUCTIONS MAY RESULT IN DEATH OR SERIOUS INJURY.

### WARNING:

READ ALL SAFETY INSTRUCTIONS INCLUDED WITH LUMINAIRE BEFORE INSTALLING LUMINAIRE

#### CAUTION:

THIS IS AN ELECTRONIC DEVICE. CARE MUST BE TAKEN DURING STORAGE AND HANDLING. STORE IN A CLEAN, COOL AND DRY LOCATION. ELECTROSTATIC DISCHARGE (ESD) CAN HARM THIS PRODUCT. AVOID STATIC DISCHARGE WHILE HANDLING THIS PRODUCT.

#### CAUTION:

INTER-LUX IS NOT RESPONSIBLE FOR THE STRUCTURAL INTEGRITY OF THE BUILDING TO SUPPORT THE LUMINAIRE. ADDITIONAL BACKING MAY BE REQUIRED.

## ISOMETRIC VIEWS



### **PACKAGE INCLUDES:**



### ITEMS NEEDED (SUPPLIED BY OTHERS):



### **MOUNTING DIMENSIONS**



### **MOUNTING OPTIONS**



### **DIFFUSER POSITIONS**



## TURN OFF MAIN POWER BEFORE PROCEEDING!

Step 1: Complete up to and including step 4 of the Chicago Plenum Surface Mount Installation Steps. (Refer to Ceiling Thickness Key before installing)



Step 4: Position Housing (A) into ceiling/Plenum hole.

Then squeeze the Mounting Clips (A) together and

push the housing up into the ceiling.

**MOUNTING INSTALLATION STEPS** 

Step 2: Locate the DC Power wires. Then pull them through the hole in the Plenum Box and ceiling.



(Ceiling hidden for clarity)

Step 5: Make the connection between the Low Voltage leads and the Light Engine (B) using supplied wire connectors.



Step 3: Pull DC Power wires through Housing (B).



(Ceiling hidden for clarity)

St