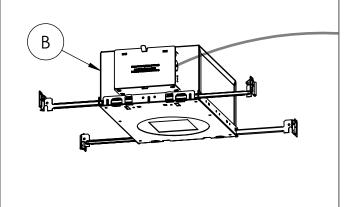

# SURFACE MOUNT INSTALLATION STEPS

(Top of Housing hidden for clarity)

Step 2: Determine mounting position, adjust width of Hangers (A) until flush with surface.

(Top of Housing hidden for clarity)

Step 4: Install the ceiling. Make sure that the Housing (B) is flat on top of the ceiling.

Step 5: Cut ceiling hole that matches the position and dimensions of the Construction Plate (B) hole.

Step 6: Install product (refer to Product

DIMENSIONS ARE IN INCHES TOLERANCES: FRACTIONAL ANGULAR: MACH ± 0.5 BEND ± 1.0 ONE PLACE DECIMAL  $\pm\,\,$  0.05 TWO PLACE DECIMAL ± 0.01