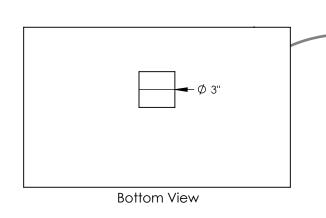

PONSIBLE FOR THE STRUCTURAL INTEGRITY OF THE BUILDING TO SUPPORT THE LUMINAIRE. ADDITIONAL BACKING MAY BE REQUIRED.

# ISOMETRIC VIEWS



#### **PACKAGE INCLUDES:**



## ITEMS NEEDED (SUPPLIED BY OTHERS):



### MOUNTING DIMENSIONS



### **MOUNTING POSITIONS**

Hangers can attach to 2 sides of the construction plate as shown below.

(Top of Housing hidden for clarity)

### **PRODUCT**



# SURFACE MOUNT INSTALLATION STEPS



(Top of Housing hidden for clarity)

Step 2: Determine mounting position, adjust width of Hangers (A) until flush with surface.



(Top of Housing hidden for clarity)





Step 4: Install the ceiling. Make sure that the Housing (B) is flat on top of the ceiling.



Step 5: Cut ceiling hole that matches the position and dimensions of the Construction Plate (B) hole.



Step 6: Install product (refer to Product



DIMENSIONS ARE IN INCHES TOLERANCES: FRACTIONAL ANGULAR: MACH ± 0.5 BEND ± 1.0 ONE PLACE DECIMAL  $\pm\,\,$  0.05 TWO PLACE DECIMAL ± 0.01

THREE PLACE DECIMAL ± 0.005

3RD ANGLE PROJECTION



Web: www.inter-lux.com

PROPRIETARY AND CONFIDENTIAL

THE INFORMATION CONTAINED IN 1HIS DRAWING IS THE SOLE PROPERTY OF Inter-lux. ANY REPRODUCTION IN PART OR AS A WHOLE WITHOUT THE WRITTEN PERMISSION OF Inter-lux IS PROHIBITED.

DRAWING NOT TO SCALE 940-B60SWWIP REV N/C

Phone: (410)381-1497 inter•lux \*Inter-lux reserves the right to make changes to this product and related installation instructions at any time without prior notice.



# Whitegoods Bezel 60 Square Wall Wash (IP)

**INSTALLATION INSTRUCTIONS** 

FINISH: WHITE

PART. NO. CP/IC-WG-B60SWWI