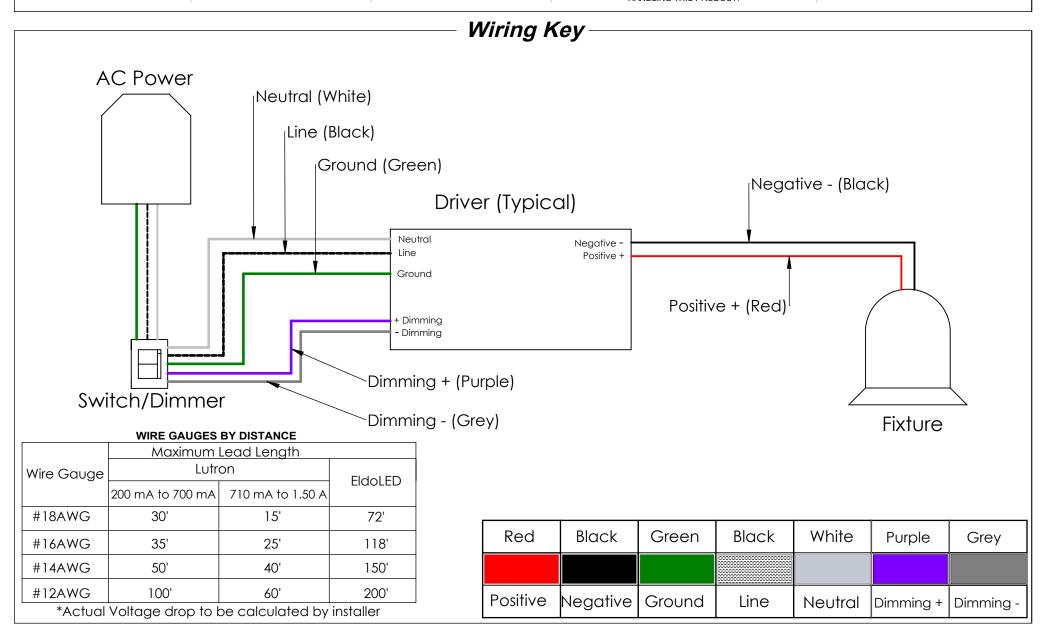

# Wiring Instructions

PART. NO. CP/IC-WG-B60SWWIP-X

INSTALL PRODUCT IN ACCORDANCE VITH LOCAL AND NATIONAL ELECTRICAL CODES; BY A QUALIFIED ELECTRICIAN.

FAILURE TO COMPLY WITH THE INSTALLATION INSTRUCTIONS MAY RESULT IN DEATH OR SERIOUS INJURY.

NOTE: SHOWN DRIVERS ARE INTER-LUX PROVIDED. FOR NON INTER-LUX PROVIDED DRIVERS PLEASE REFER TO DRIVER MANUFACTURER. THE USE OF NON INTER-LUX PROVIDED DRIVERS VOIDS PRODUCT WARRANTY.