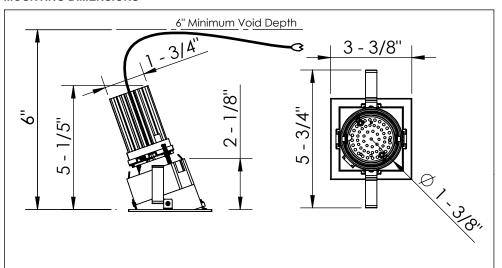

L PRODUCT IN ACCORDANCE WITH LOCAL AND NATIONAL ELECTRICAL CODES; BY A QUALIFIED ELECTRICIAN.



FAILURE TO COMPLY WITH THE INSTALLATION INSTRUCTIONS MAY RESULT IN DEATH OR SERIOUS INJURY.

### WARNING:

READ ALL SAFETY INSTRUCTIONS INCLUDED WITH LUMINAIRE BEFORE INSTALLING LUMINAIRE

#### CAUTION:

THIS IS AN ELECTRONIC DEVICE. CARE MUST BE TAKEN DURING STORAGE AND HANDLING. STORE IN A CLEAN, COOL AND DRY LOCATION. ELECTROSTATIC DISCHARGE (ESD) CAN HARM THIS PRODUCT. AVOID STATIC DISCHARGE WHILE HANDLING THIS PRODUCT.

#### CAUTION:

INTER-LUX IS NOT RESPONSIBLE FOR THE STRUCTURAL INTEGRITY OF THE BUILDING TO SUPPORT THE LUMINAIRE. ADDITIONAL BACKING MAY BE REQUIRED.

## ISOMETRIC VIEWS



### **PACKAGE INCLUDES:**



### ITEMS NEEDED (SUPPLIED BY OTHERS):



### **MOUNTING DIMENSIONS**



### **MOUNTING OPTIONS**



### **DIFFUSER POSITIONS**



## TURN OFF MAIN POWER BEFORE PROCEEDING!

Step 1: Complete up to and including step 4 of the Chicago Plenum Surface Mount Installation Steps. (Refer to Ceiling Thickness Key before installing)



Step 4: Position Housing (A) into ceiling/Plenum hole.

Then squeeze the Mounting Clips (A) together and

push the housing up into the ceiling.

**MOUNTING INSTALLATION STEPS** 

Step 2: Locate the DC Power wires. Then pull them through the hole in the Plenum Box and ceiling.



(Ceiling hidden for clarity)

Step 5: Make the connection between the Low Voltage leads and the Light Engine (B) using supplied wire connectors.



Step 3: Pull DC Power wires through Housing (B).



(Ceiling hidden for clarity)

Step 6: Insert the Light Engine (