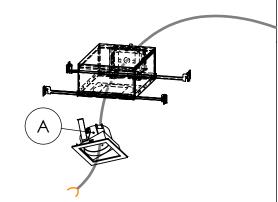

### **PRODUCT**

# SURFACE MOUNT INSTALLATION STEPS

(Top of Housing hidden for clarity)

Step 2: Determine mounting position, adjust width of Hangers (A) until flush with surface.

(Top of Housing hidden for clarity)

Step 4: Install the ceiling. Make sure that the Housing (B) is flat on top of the ceiling.