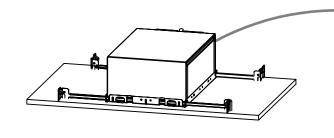

E BEFORE INSTALLING LUMINAIRE

#### CAUTION:

THIS IS AN ELECTRONIC DEVICE. CARE MUST BE TAKEN DURING STORAGE AND HANDLING. STORE IN A CLEAN, COOL AND DRY LOCATION. ELECTROSTATIC DISCHARGE (ESD) CAN HARM THIS PRODUCT. AVOID STATIC DISCHARGE WHILE HANDLING THIS PRODUCT.

#### CAUTION:

INTER-LUX IS NOT RESPONSIBLE FOR THE STRUCTURAL INTEGRITY OF THE BUILDING TO SUPPORT THE LUMINAIRE. ADDITIONAL BACKING MAY BE REQUIRED.

## ISOMETRIC VIEWS



### **PACKAGE INCLUDES:**



### ITEMS NEEDED (SUPPLIED BY OTHERS):



### **MOUNTING DIMENSIONS**



### **MOUNTING OPTIONS**



### **DIFFUSER POSITIONS**



## TURN OFF MAIN POWER BEFORE PROCEEDING!

Step 1: Complete up to and including step 4 of the Chicago Plenum Surface Mount Installation Steps. (Refer to Ceiling Thickness Key before installing)



Step 4: Position Housing (A) into ceiling/Plenum hole.

Then squeeze the Mounting Clips (A) together and

push the housing up into the ceiling.

**MOUNTING INSTALLATION STEPS** 

Step 2: Locate the DC Power wires. Then pull them through the hole in the Plenum Box and ceiling.



(Ceiling hidden for clarity)

Step 5: Make the connection between the Low Voltage leads and the Light Engine (B) using supplied wire connectors.



Step 3: Pull DC Power wires through Housing (B).



(Ceiling hidden for clarity)

Step 6: Insert the Light Engine (B) into the Housing (A). Make sure the clips on the sides of the Light Engine (B) catch on the sides of the Housing (A). See Section View.



(CP/IC Housing hidden for clarity)

| Ceiling Thickness Key |          |          |        |          |
|--------