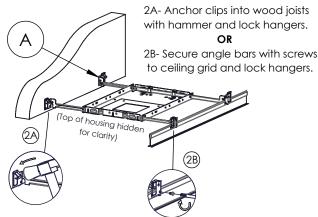

# SURFACE MOUNT INSTALLATION STEPS

(Top of Housing hidden for clarity)

Step 2: Determine mounting position, adjust width of Hangers (A) until flush with surface.

(Top of Housing hidden for clarity)

Step 4: Install the ceiling. Make sure that the Housing (B) is flat on top of the ceiling.