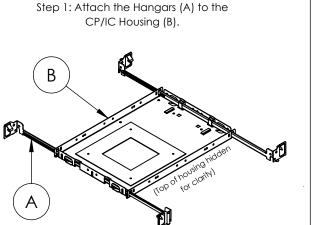

# SURFACE MOUNT INSTALLATION STEPS

(Top of Housing hidden for clarity)

Step 2: Determine mounting position, adjust width of Hangers (A) until flush with surface.

(Top of Housing hidden for clarity)

Step 4: Install the ceiling. Make sure that the Housing (B) is flat on top of the ceiling.