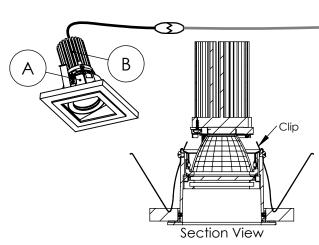

Then squeeze the Mounting Clips (A) together and

push the housing up into the ceiling.

**MOUNTING INSTALLATION STEPS** 

Step 2: Locate the DC Power wires. Then pull them through the hole in the Plenum Box and ceiling.

(Ceiling hidden for clarity)

Step 5: Make the connection between the Low Voltage leads and the Light Engine (B) using supplied wire connectors.

Step 3: Pull DC Power wires through Housing (B).

(Ceiling hidden for clarity)

Step 6: Insert the Light Engine (B) into the Housing (A). Make sure the clips on the sides of the Light Engine (B) catch on the sides of the Housing (A). See Section View.

(CP/IC Housing hidden for clarity)