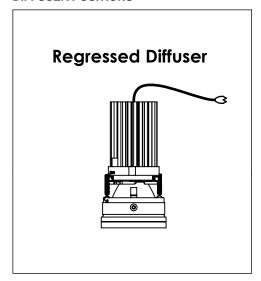

CODES; BY A QUALIFIED ELECTRICIAN.



FAILURE TO COMPLY WITH THE INSTALLATION INSTRUCTIONS MAY RESULT IN DEATH OR SERIOUS INJURY.

### WARNING:

READ ALL SAFETY INSTRUCTIONS INCLUDED WITH LUMINAIRE BEFORE INSTALLING LUMINAIRE

#### CAUTION:

THIS IS AN ELECTRONIC DEVICE. CARE MUST BE TAKEN DURING STORAGE AND HANDLING. STORE IN A CLEAN, COOL AND DRY LOCATION. ELECTROSTATIC DISCHARGE (ESD) CAN HARM THIS PRODUCT. AVOID STATIC DISCHARGE WHILE HANDLING THIS PRODUCT.

#### CAUTION:

INTER-LUX IS NOT RESPONSIBLE FOR THE STRUCTURAL INTEGRITY OF THE BUILDING TO SUPPORT THE LUMINAIRE. ADDITIONAL BACKING MAY BE REQUIRED.

## ISOMETRIC VIEWS



### **PACKAGE INCLUDES:**



### ITEMS NEEDED (SUPPLIED BY OTHERS):



### **MOUNTING DIMENSIONS**



### **MOUNTING OPTIONS**



### **DIFFUSER POSITIONS**



## TURN OFF MAIN POWER BEFORE PROCEEDING!

Step 1: Complete up to and including step 4 of the Chicago Plenum Surface Mount Installation Steps. (Refer to Ceiling Thickness Key before installing)



Step 4: Position Housing (A) into ceiling/Plenum hole.

Then squeeze the Mounting Clips (A) together and

push the housing up into the ceiling.

**MOUNTING INSTALLATION STEPS** 

Step 2: Locate the DC Power wires. Then pull them through the hole in the Plenum Box and ceiling.



(Ceiling hidden for clarity)

Step 5: Make the connection between the Low Voltage leads and the Light Engine (B) using supplied wire connectors.



Step 3: Pull DC Power wires through Housing (B).



(Ceiling hidden for clarity)

Step 6: Insert the Light Engine (B) into the Housing (A). Make sure the clips on the sides