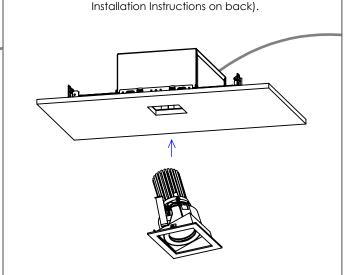

# SURFACE MOUNT INSTALLATION STEPS

(Top of Housing hidden for clarity)

Step 2: Determine mounting position, adjust width of Hangers (A) until flush with surface.

(Top of Housing hidden for clarity)

Step 4: Install the ceiling. Make sure that the Housing (B) is flat on top of the ceiling.

Step 5: Cut ceiling hole that matches the position and dimensions of the Construction Plate (B) hole.

Step 6: Install product (refer to Product

DIMENSIONS ARE IN INCHES TOLERANCES: FRACTIONAL ANGULAR: MACH ± 0.5 BEND ± 1.0 ONE PLACE DECIMAL  $\pm\,\,$  0.05 TWO PLACE DECIMAL ± 0.01