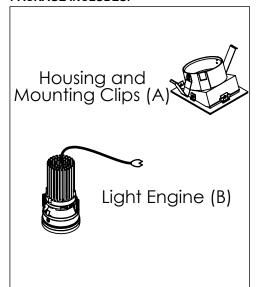

N INSTRUCTIONS** 

FINISH: WHITE

PART. NO. CP/IC-WG-B60SWWIP-X



INSTALL PRODUCT IN ACCORDANCE WITH LOCAL AND NATIONAL ELECTRICAL CODES; BY A QUALIFIED ELECTRICIAN.



FAILURE TO COMPLY WITH THE INSTALLATION INSTRUCTIONS MAY RESULT IN DEATH OR SERIOUS INJURY.

### WARNING:

READ ALL SAFETY INSTRUCTIONS INCLUDED WITH LUMINAIRE BEFORE INSTALLING LUMINAIRE

#### CAUTION:

THIS IS AN ELECTRONIC DEVICE. CARE MUST BE TAKEN DURING STORAGE AND HANDLING. STORE IN A CLEAN, COOL AND DRY LOCATION. ELECTROSTATIC DISCHARGE (ESD) CAN HARM THIS PRODUCT. AVOID STATIC DISCHARGE WHILE HANDLING THIS PRODUCT.

#### CAUTION:

INTER-LUX IS NOT RESPONSIBLE FOR THE STRUCTURAL INTEGRITY OF THE BUILDING TO SUPPORT THE LUMINAIRE. ADDITIONAL BACKING MAY BE REQUIRED.

## ISOMETRIC VIEWS



### **PACKAGE INCLUDES:**



### ITEMS NEEDED (SUPPLIED BY OTHERS):



### **MOUNTING DIMENSIONS**



### **MOUNTING OPTIONS**



### **DIFFUSER POSITIONS**



## TURN OFF MAIN POWER BEFORE PROCEEDING!

Step 1: Complete up to and including step 4 of the Chicago Plenum Surface Mount Installation Steps. (Refer to Ceiling Thickness Key before installing)



Step 4: Position Housing (A) into ceiling/Plenum hole.

Then squeeze the Mounting Clips (A) together and

push the housing up into the ceiling.

**MOUNTING INSTALLATION STEPS** 

Step 2: Locate the DC Power wires. Then pull them through the hole in the Plenum Box and ceiling.



(Ceiling hidden for clarity)

Step 5: Make the connection between the Low Voltage leads and the Light Engine (B) using supplied wire connectors.



Step 3: Pull DC Power wires through Housin