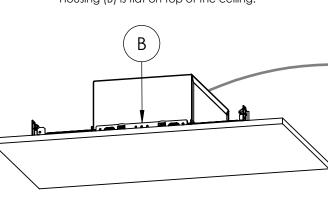

# SURFACE MOUNT INSTALLATION STEPS

(Top of Housing hidden for clarity)

Step 2: Determine mounting position, adjust width of Hangers (A) until flush with surface.

(Top of Housing hidden for clarity)

Step 4: Install the ceiling. Make sure that the Housing (B) is flat on top of the ceiling.