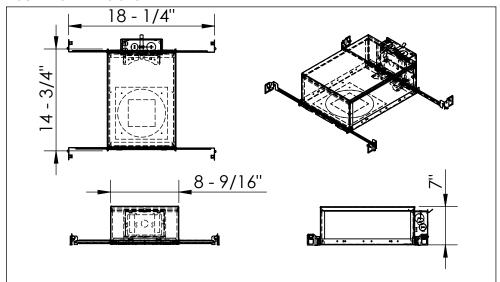

INSTALL PRODUCT IN ACCORDANCE WITH LOCAL AND NATIONAL ELECTRICAL CODES; BY A QUALIFIED ELECTRICIAN.



FAILURE TO COMPLY WITH THE INSTALLATION INSTRUCTIONS MAY RESULT IN DEATH OR SERIOUS INJURY.

WARNING:

READ ALL SAFETY INSTRUCTIONS INCLUDED WITH LUMINAIRE BEFORE INSTALLING LUMINAIRE

#### CAUTION:

THIS IS AN ELECTRONIC DEVICE. CARE MUST BE TAKEN DURING STORAGE AND HANDLING. STORE IN A CLEAN, COOL AND DRY LOCATION. ELECTROSTATIC DISCHARGE (ESD) CAN HARM THIS PRODUCT. AVOID STATIC DISCHARGE WHILE HANDLING THIS PRODUCT.

#### CAUTION:

INTER-LUX IS NOT RESPONSIBLE FOR THE STRUCTURAL INTEGRITY OF THE BUILDING TO SUPPORT THE LUMINAIRE. ADDITIONAL BACKING MAY BE REQUIRED.

# ISOMETRIC VIEWS



#### **PACKAGE INCLUDES:**



## ITEMS NEEDED (SUPPLIED BY OTHERS):



### MOUNTING DIMENSIONS



### **MOUNTING POSITIONS**

Hangers can attach to 2 sides of the construction plate as shown below.

(Top of Housing hidden for clarity)

### **PRODUCT**



# SURFACE MOUNT INSTALLATION STEPS



(Top of Housing hidden for clarity)

Step 2: Determine mounting position, adjust width of Hangers (A) until flush with surface.



(Top of Housing hidden for clarity)





Step 4: Install the ceiling. Make sure that the Housing (B) is flat on top of the ceiling.



Step 5: Cut ceiling hole that matches the position and dimensions of the Construction Plate (B) hole.



Step 6: Install product (refer to Product



DIMENSIONS ARE IN INCHES TOLERANCES: FRACTIONAL ANGULAR: MACH ± 0.5 BEND ± 1.0 ONE PLACE DECIMAL  $\pm\,\,$  0.05 TWO PLACE DECIMAL ± 0.01

THREE PLACE DECIMAL ± 0.005

3RD ANGLE PROJECTI