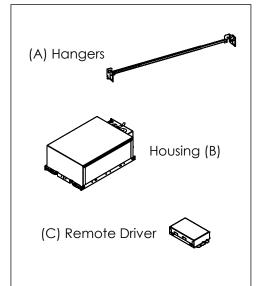

STRUCTIONS

FINISH: GALVANIZED STEEL

PART. NO. CP/IC-WG-B60SWWIP-X



INSTALL PRODUCT IN ACCORDANCE WITH LOCAL AND NATIONAL ELECTRICAL CODES; BY A QUALIFIED ELECTRICIAN.



FAILURE TO COMPLY WITH THE INSTALLATION INSTRUCTIONS MAY RESULT IN DEATH OR SERIOUS INJURY.

WARNING:

READ ALL SAFETY INSTRUCTIONS INCLUDED WITH LUMINAIRE BEFORE INSTALLING LUMINAIRE

#### CAUTION:

THIS IS AN ELECTRONIC DEVICE. CARE MUST BE TAKEN DURING STORAGE AND HANDLING. STORE IN A CLEAN, COOL AND DRY LOCATION. ELECTROSTATIC DISCHARGE (ESD) CAN HARM THIS PRODUCT. AVOID STATIC DISCHARGE WHILE HANDLING THIS PRODUCT.

#### CAUTION:

INTER-LUX IS NOT RESPONSIBLE FOR THE STRUCTURAL INTEGRITY OF THE BUILDING TO SUPPORT THE LUMINAIRE. ADDITIONAL BACKING MAY BE REQUIRED.

# ISOMETRIC VIEWS



#### **PACKAGE INCLUDES:**



## ITEMS NEEDED (SUPPLIED BY OTHERS):



### MOUNTING DIMENSIONS



### **MOUNTING POSITIONS**

Hangers can attach to 2 sides of the construction plate as shown below.

(Top of Housing hidden for clarity)

### **PRODUCT**



# SURFACE MOUNT INSTALLATION STEPS



(Top of Housing hidden for clarity)

Step 2: Determine mounting position, adjust width of Hangers (A) until flush with surface.



(Top of Housing hidden for clarity)





Step 4: Install the ceiling. Make sure that the Housing (B) is flat on top of the ceiling.



Step 5: Cut ceiling hole that matches the position and dimensions of the Construction Plate (B) hole.



Step 6: Install product (refer to Product



DIMENSIONS ARE IN INCHES TOLERANCES: FRACTIONAL ANGULAR: MACH ± 0.5 BEND ± 1.0 ONE PLACE DECIMAL  $\pm\,\,$  0.05 TWO P