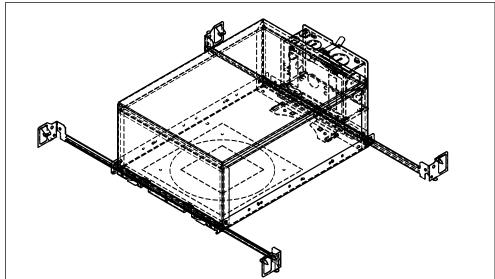

eiling Housing INSTALLATION INSTRUCTIONS

FINISH: GALVANIZED STEEL

PART. NO. CP/IC-WG-B60SWWIP-X



INSTALL PRODUCT IN ACCORDANCE WITH LOCAL AND NATIONAL ELECTRICAL CODES; BY A QUALIFIED ELECTRICIAN.



FAILURE TO COMPLY WITH THE INSTALLATION INSTRUCTIONS MAY RESULT IN DEATH OR SERIOUS INJURY.

WARNING:

READ ALL SAFETY INSTRUCTIONS INCLUDED WITH LUMINAIRE BEFORE INSTALLING LUMINAIRE

#### CAUTION:

THIS IS AN ELECTRONIC DEVICE. CARE MUST BE TAKEN DURING STORAGE AND HANDLING. STORE IN A CLEAN, COOL AND DRY LOCATION. ELECTROSTATIC DISCHARGE (ESD) CAN HARM THIS PRODUCT. AVOID STATIC DISCHARGE WHILE HANDLING THIS PRODUCT.

#### CAUTION:

INTER-LUX IS NOT RESPONSIBLE FOR THE STRUCTURAL INTEGRITY OF THE BUILDING TO SUPPORT THE LUMINAIRE. ADDITIONAL BACKING MAY BE REQUIRED.

# ISOMETRIC VIEWS



#### **PACKAGE INCLUDES:**



## ITEMS NEEDED (SUPPLIED BY OTHERS):



### MOUNTING DIMENSIONS



### **MOUNTING POSITIONS**

Hangers can attach to 2 sides of the construction plate as shown below.

(Top of Housing hidden for clarity)

### **PRODUCT**



# SURFACE MOUNT INSTALLATION STEPS



(Top of Housing hidden for clarity)

Step 2: Determine mounting position, adjust width of Hangers (A) until flush with surface.



(Top of Housing hidden for clarity)





Step 4: Install the ceiling. Make sure that the Housing (B) is flat on top of the ceiling.



Step 5: Cut ceiling hole that matches the position and dimensions of the Construction Plate (B) hole.



Step 6: Install product (refer to Product



DIMENSIONS ARE IN INCHES TOLERANCES: FRACTIONAL ANGULAR: MACH ± 0.5 BEND ± 1.0 ONE PLACE