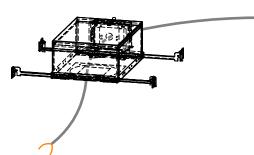

### **MOUNTING POSITIONS**

Hangers can attach to 2 sides of the construction plate as shown below.

(Top of Housing hidden for clarity)