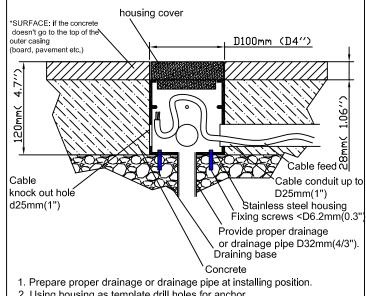

Product must be installed flush or slightly below grade to protect from damage due to equipment operated over them

- 2. Using housing as template drill holes for anchor 6mm(0.3") screws .
- 3. Set Anchors (Use suitable anchors for the application)
- 4. Connect drainage pipes to housing. (if drainage pipe used)
- 5. Position housing in level with grade
- 6. Attach housing with suitable screws to surface
- 7. Place cable pipe in housing through cnock out hole.
- Run feed cable in to housing through conduit and Leave 40mm(1.5') of cable outside housing.
- 9. Position cable inside housing
- 10. Place housing safety cover
- 11. Ready for pouring concrete.

#### Note!

When floor is finished safety cover must be level with it.!!
Caution when pouring material around the outer housing (which is set properly).
Don't pour the material directly on the upper side of the outer housing.
Check if all holes are properly sealed.

Use housing as pattern to drill holes for fixing screws.