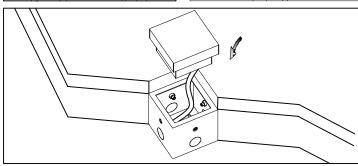

- 1. Fix housing with screws into position
- 2. Connect cable and drainage pipes on to housing.
- Place feed cable in to housing through cable pipe Leave 40mm(1.5') of cable outside housing.
- 4. Position cable inside and close housing with safety cover.
- 5. Ready for pouring concrete.
- Remove safety cover and connect ficture on to feed cable as shown in following figures.
- 7. Place fixture in to housing.