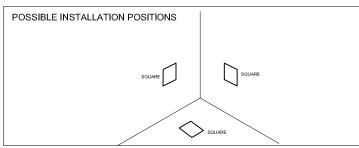

additional dimensions that are written in brackets, are given according to the U.S. measurement system (in, lbs, °F).

## GENERAL REMARKS ON SAFETY:

- -Read all of these instructions before installing fixtures.
- -Keep all of the instructions for future reference.
- -Turn off power before installing fixture.
- -Installation is to be performed by a qualified electrician only.
- -All installations are to conform to the standards of the National Electrical Code as well as all local jurisdictional codes and regulations.
- -Any modification of the luminaire will void any and all written or implied warranties.
- -Do not open the luminaire -this will void the IP rating.
- -The manufacturer accepts no responsibility for damage to persons or property arising through improper use or installation.







CALCULATE THE MAXIMUM POWER CONSUMPTION AND USE APPROPRIATELY SIZED DRIVERS/ CONTROLLERS.

THIS PRODUCT MUST BE INSTALLED IN ACCORDANCE WITH THE APPLICABLE INSTALLATION CODE BY A PERSON FAMILIAR WITH THE CONSTRUCTION AND OPERATION OF THE PRODUCT AND THE HAZARDS INVOLVED





- 1. Fix housing with screws into position
- 2. Connect cable and drainage pipes on to housing.
- Place feed cable in to housing through cable pipe Leave 40mm(1.5') of cable outside housing.
- 4. Position cable inside and close housing with safety cover.
- 5. Ready for pouring concrete.
- Remove safety cover and connect ficture on to feed cable as shown in following figures.
- 7. Place fixture in to housing.









#### WARRANTY

- All products are factory tested and are guaranteed free from factory defect for