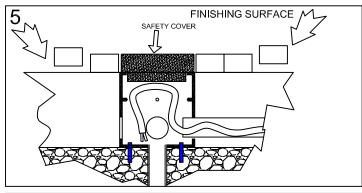

#### Note!

When floor is finished safety cover must be level with it.!!
Caution when pouring material around the outer housing (which is set properly).
Don't pour the material directly on the upper side of the outer housing.
Check if all holes are properly sealed.