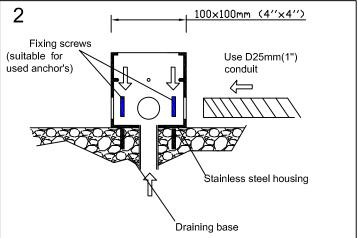

Product must be installed flush or slightly below grade to protect from damage due to equipment operated over them

- 2. Using housing as template drill holes for anchor 6mm(0.3") screws .
- 3. Set Anchors (Use suitable anchors for the application)
- 4. Connect drainage pipes to housing. (if drainage pipe used)
- 5. Position housing in level with grade
- 6. Attach housing with suitable screws to surface
- 7. Place cable pipe in housing through cnock out hole.
- Run feed cable in to housing through conduit and Leave 40mm(1.5') of cable outside housing.
- 9. Position cable inside housing
- 10. Place housing safety cover
- 11. Ready for pouring concrete.

Use housing as pattern to drill holes for fixing screws.