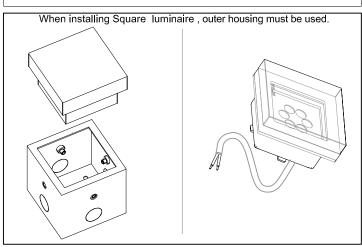

## INSTALLATION INSTRUCTIONS FOR SQUARE 100 OUTER HOUSING.

All dimensions are given according to the SI system of units (mm, kg, °C), additional dimensions that are written in brackets, are given according to the U.S. measurement system (in, lbs, °F).

Product must be installed flush or slightly below grade to protect from damage due to equipment operated over them

- 2. Using housing as template drill holes for anchor 6mm(0.3") screws .
- 3. Set Anchors (Use suitable anchors for the application)
- 4. Connect drainage pipes to housing. (if drainage pipe used)
- 5. Position housing in level with grade
- 6. Attach housing with suitable screws to surface
- 7. Place cable pipe in housing through cnock out hole.
- Run feed cable in to housing through conduit and Leave 40mm(1.5') of cable outside housing.
- 9. Position cable inside housing
- 10. Place housing safety cover
- 11. Ready for pouring concrete.

- 1. Fix housing with screws into position
- 2. Connect cable and drainage pipes on to housing.
- Place feed cable in to housing through cable pipe Leave 40mm(1.5') of cable outside housing.
- 4. Position cable inside and close housing with safety cover.
- 5. Ready for pouring concrete.
- Remove safety cover and connect ficture on to feed cable as shown in following figures.
- 7. Place fixture in to housing.