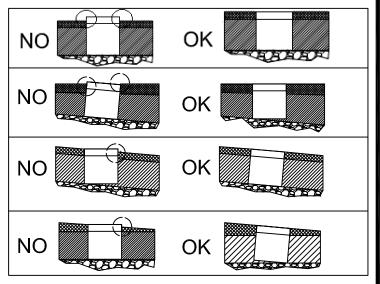

Product must be installed flush or slightly below grade to protect from damage due to equipment operated over them

- 2. Using housing as template drill holes for anchor 6mm(0.3") screws .
- 3. Set Anchors (Use suitable anchors for the application)
- 4. Connect drainage pipes to housing. (if drainage pipe used)
- 5. Position housing in level with grade
- 6. Attach housing with suitable screws to surface
- 7. Place cable pipe in housing through cnock out hole.
- Run feed cable in to housing through conduit and Leave 40mm(1.5') of cable outside housing.
- 9. Position cable inside housing
- 10. Place housing safety cover
- 11. Ready for pouring concrete.

#### Note!

When floor is finished safety cover must be level with it.!!
Caution when pouring material around the outer housing (which is set properly).
Don't pour the material directly on the upper side of the outer housing.
Check if all holes are properly sealed.