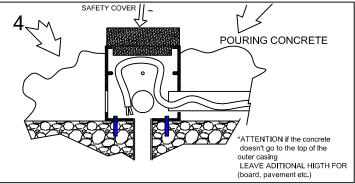

Product must be installed flush or slightly below grade to protect from damage due to equipment operated over them

- 2. Using housing as template drill holes for anchor 6mm(0.3") screws .
- 3. Set Anchors (Use suitable anchors for the application)
- 4. Connect drainage pipes to housing. (if drainage pipe used)
- 5. Position housing in level with grade
- 6. Attach housing with suitable screws to surface
- 7. Place cable pipe in housing through cnock out hole.
- Run feed cable in to housing through conduit and Leave 40mm(1.5') of cable outside housing.
- 9. Position cable inside housing
- 10. Place housing safety cover
- 11. Ready for pouring concrete.

#### Note!

When floor is finished safety cover must be level with it.!!
Caution when pouring material around the outer housing (which is set properly).
Don't pour the material directly on the upper side of the outer housing.
Check if all holes are properly sealed.