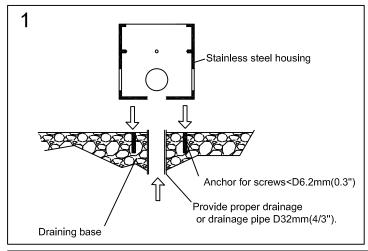

Product must be installed flush or slightly below grade to protect from damage due to equipment operated over them

- 2. Using housing as template drill holes for anchor 6mm(0.3") screws .
- 3. Set Anchors (Use suitable anchors for the application)
- 4. Connect drainage pipes to housing. (if drainage pipe used)
- 5. Position housing in level with grade
- 6. Attach housing with suitable screws to surface
- 7. Place cable pipe in housing through cnock out hole.
- Run feed cable in to housing through conduit and Leave 40mm(1.5') of cable outside housing.
- 9. Position cable inside housing
- 10. Place housing safety cover
- 11. Ready for pouring concrete.

#### Note!

When floor is finished safety cover must be level with it.!!
Caution when pouring material around the outer housing (which is set properly).
Don't pour the material directly on the upper side of the outer housing.
Check if all holes are properly sealed.