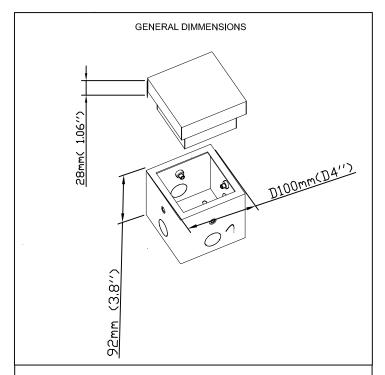

## INSTALLATION INSTRUCTIONS FOR SQUARE 100 OUTER HOUSING.

All dimensions are given according to the SI system of units (mm, kg, °C), additional dimensions that are written in brackets, are given according to the U.S. measurement system (in, lbs, °F).

# INSTALLATION INSTRUCTIONS FOR SQUARE 100 LUMINAIRE.

All dimensions are given according to the SI system of units (mm, kg, °C), additional dimensions that are written in brackets, are given according to the U.S. measurement system (in, lbs, °F).