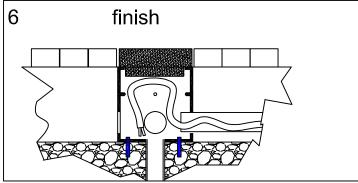

#### Note!

When floor is finished safety cover must be level with it.!!
Caution when pouring material around the outer housing (which is set properly).
Don't pour the material directly on the upper side of the outer housing.
Check if all holes are properly sealed.