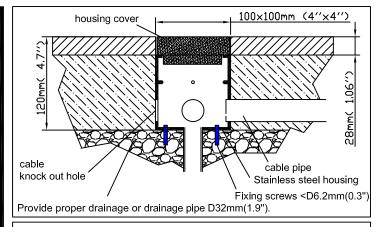

Product must be installed flush or slightly below grade to protect from damage due to equipment operated over them

- 2. Using housing as template drill holes for anchor 6mm(0.3") screws .
- 3. Set Anchors (Use suitable anchors for the application)
- 4. Connect drainage pipes to housing. (if drainage pipe used)
- 5. Position housing in level with grade
- 6. Attach housing with suitable screws to surface
- 7. Place cable pipe in housing through cnock out hole.
- Run feed cable in to housing through conduit and Leave 40mm(1.5') of cable outside housing.
- 9. Position cable inside housing
- 10. Place housing safety cover
- 11. Ready for pouring concrete.

#### Note!

When floor is finished safety cover must be level with it.!!
Caution when pouring material around the outer housing (which is set properly).
Don't pour the material directly on the upper side of the outer housing.
Check if all holes are properly sealed.

Use housing as pattern to drill holes for fixing screws.