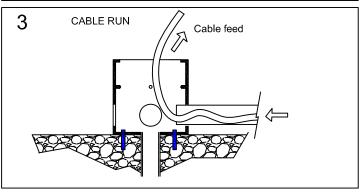

- 1. Fix housing with screws into position
- 2. Connect cable and drainage pipes on to housing.
- Place feed cable in to housing through cable pipe Leave 40mm(1.5') of cable outside housing.
- 4. Position cable inside and close housing with safety cover.
- 5. Ready for pouring concrete.
- Remove safety cover and connect ficture on to feed cable as shown in following figures.
- 7. Place fixture in to housing.