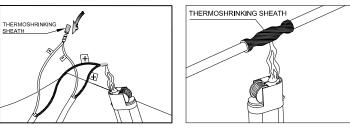

- 1. Fix housing with screws into position
- 2. Connect cable and drainage pipes on to housing.
- Place feed cable in to housing through cable pipe Leave 40mm(1.5') of cable outside housing.
- 4. Position cable inside and close housing with safety cover.
- 5. Ready for pouring concrete.
- Remove safety cover and connect ficture on to feed cable as shown in following figures.
- 7. Place fixture in to housing.