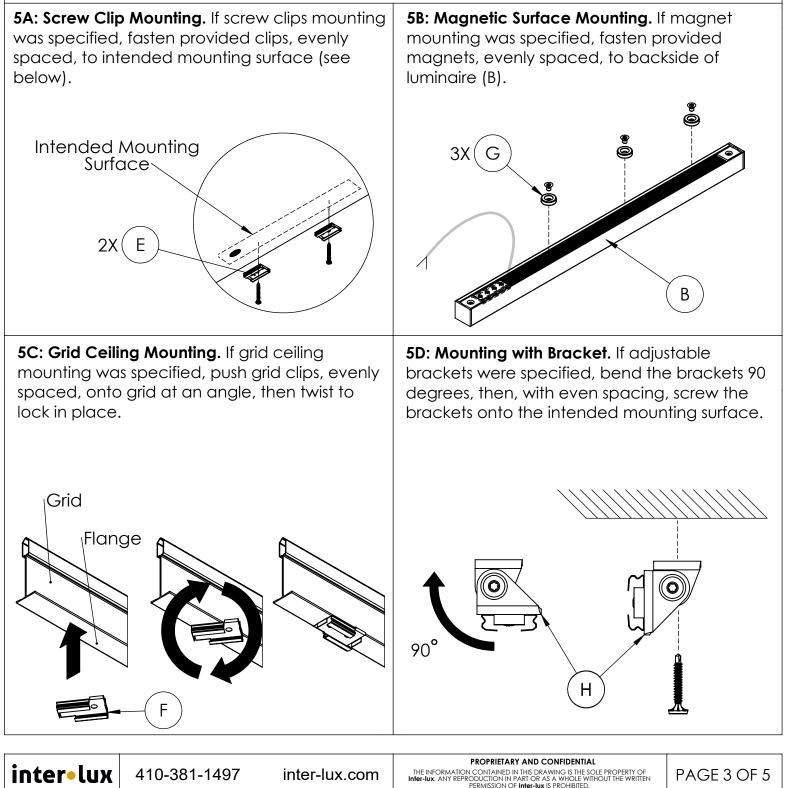

WG-SM20LDL

**Step 6; Installation of Luminaire and testing:** The following steps are continuations of the processes started in step 5. Follow the same letter from before to finish the installation of the specified mounting method.

6B; Installation of Luminaire on Ferrous surface. 6A: Installation of Luminaire on Hard Surface. Pull low voltage cables of Driver (A) through After fastening of magnets (G) onto Luminaire (B), pull low voltage cables of Driver (A) through power feed hole, and connect to luminaire (B) wires. Then, gently press the Luminaire (B) onto the power feed hole, and connect to Luminaire Screw Clips (E) until they snap together (B) wires. Then, gently attach magnets to surface as shown below. Finally, power luminaire properly. Finally, power luminaire (B) to ensure proper operation. (B) to ensure proper operation. В G 6C; Installation of Luminaire on Grid Ceiling. 6D; Installation of Luminaire on Adjustable Pull low voltage cables of Driver (A) through Bracket. Pull low voltage cables of Driver (A) power feed hole, and connect to luminaire (B) through power feed hole, and connect to wires. Then, gently press the Luminaire (B) onto luminaire (B) wires. Then, gently press the Grid Clips (F) until they snap together properly. Luminaire (B) onto bracket clips (H) until they Finally, power luminaire (B) to ensure proper snap together properly. Finally, power luminaire operation. (B) to ensure proper operation. Grid н В