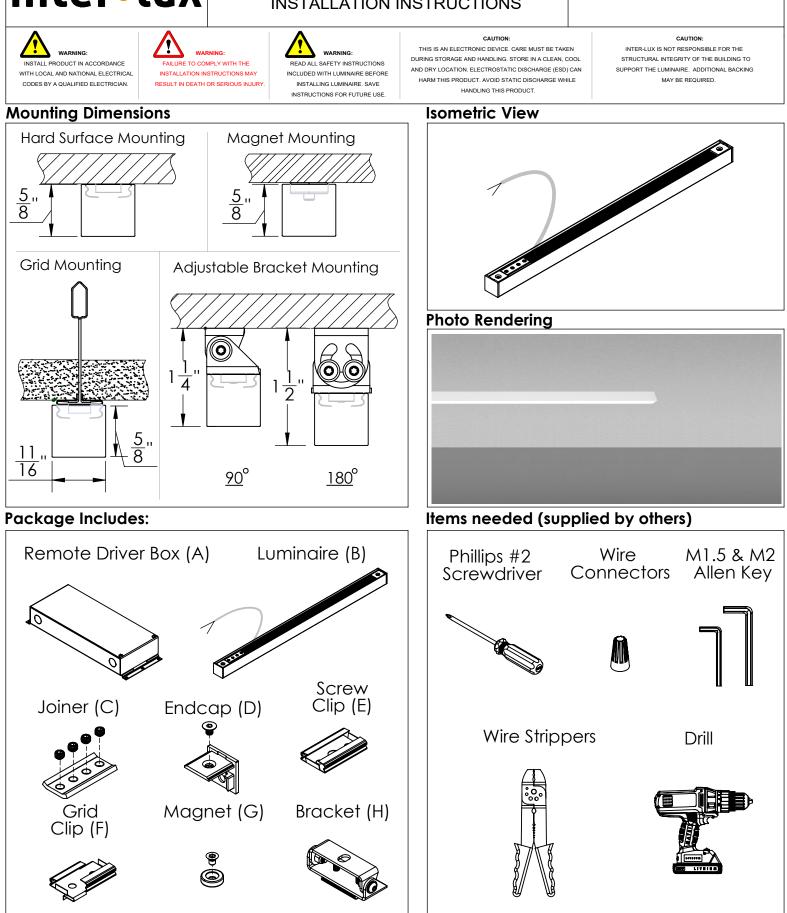

WG-SM20LDL

**Step 5; Installation of Mounting Hardware:** There are four methods to install the luminaire with different mounting hardware. These methods are shown below. Proceed with the method specified for this project.