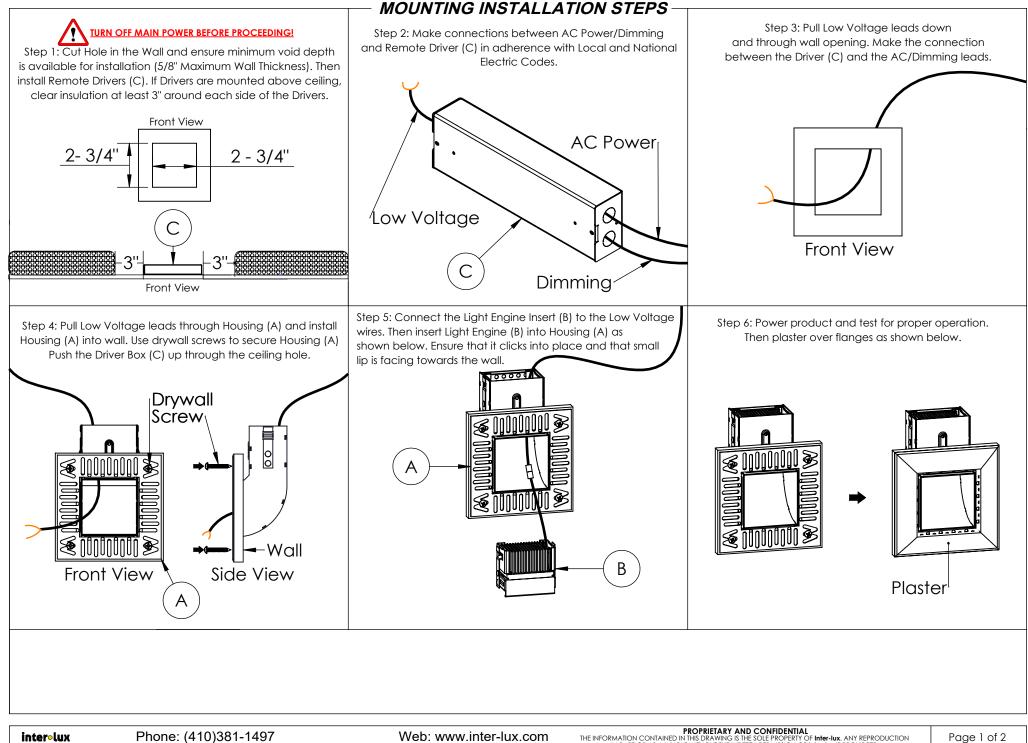

|                                                                                                                                       | IN PART OR AS A WHOLE WITHOU |
|---------------------------------------------------------------------------------------------------------------------------------------|------------------------------|
| *Inter-lux reserves the right to make changes to this product and related installation instructions at any time without prior notice. |                              |

Page 1 of 2 940-60SCFW-RPT

REV N/C

DRAWING NOT TO SCALE



## Driver Wiring Diagrams



## PEQ1 1%/PEQ0 0.1% Dimming

0-10V Dimming



\*Inter-lux reserves the right to make changes to this product and related installation instructions at any time without prior notice.

DRAWING NOT TO SC