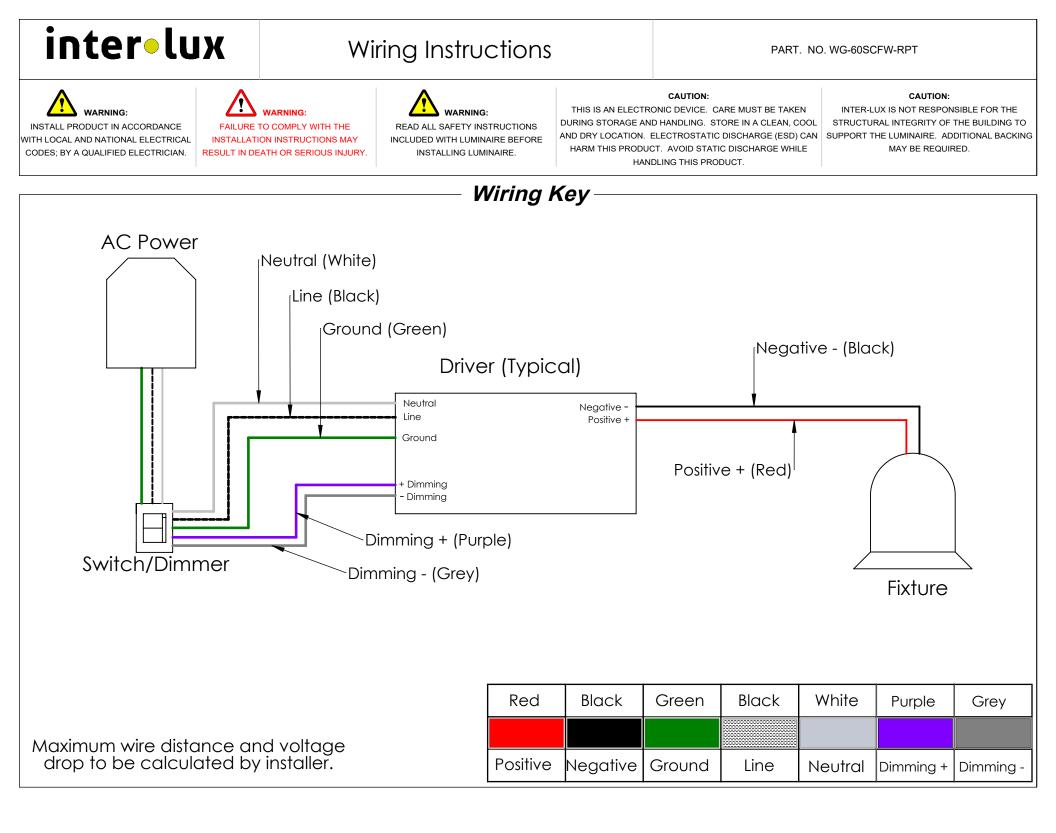

|                                                                                                                                       | IN PART OR AS A WHOLE WITHOU |
|---------------------------------------------------------------------------------------------------------------------------------------|------------------------------|
| *Inter-lux reserves the right to make changes to this product and related installation instructions at any time without prior notice. |                              |

Page 1 of 2 940-60SCFW-RPT

REV N/C

DRAWING NOT TO SCALE



## Driver Wiring Diagrams



## PEQ1 1%/PEQ0 0.1% Dimming

0-10V Dimming



\*Inter-lux reserves the right to make changes to this product and related installation instructions at any time without prior notice.

DRAWING NOT TO SCALE 940-60SCFW-RPT REV N/C