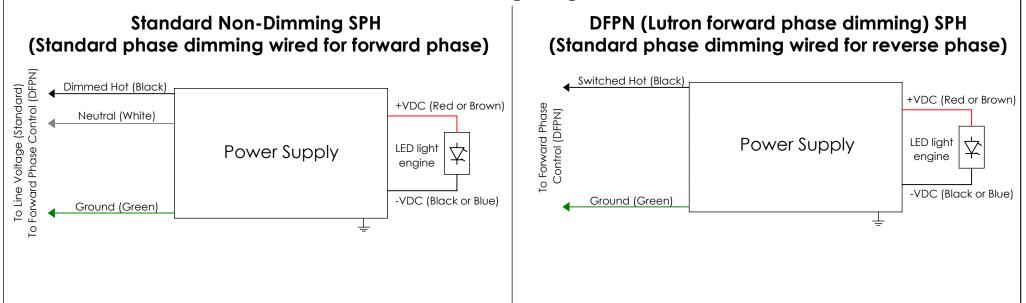

## Driver Wiring Diagrams

## PEQ1 1%/PEQ0 0.1% Dimming

0-10V Dimming

\*Inter-lux reserves the right to make changes to this product and related installation instructions at any time without prior notice.

DRAWING NOT TO SCALE 940-60SCFW-RPT REV N/C