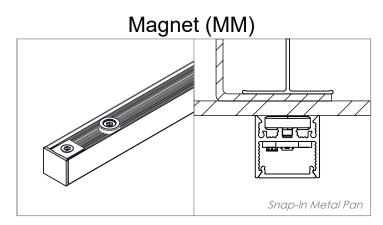

#### Compatibility Table

|                           | Screw Clip (SC) | Magnet (MM) | Square Lay-In Grid Clip (GT9/GT15) | Tegular Grid Clip (GT9T) |
|---------------------------|-----------------|-------------|------------------------------------|--------------------------|
| Hard Ceiling              | Yes             | No          | No                                 | No                       |
| Prelude XL 15/16"         | Yes             | Yes         | Yes                                | No                       |
| Suprafine 9/16"           | Yes             | Yes         | Yes                                | Yes                      |
| Silhouette XL 1/2" Reveal | No              | Yes         | No                                 | No                       |
| Snap-In Metal Pan         | No              | Yes         | No                                 | No                       |

#### Mounting Options (Continued)

\*THE INFORMATION CONTAINED IN THIS DOCUMENT IS THE SOLE PROPERTY OF Inter-lux, LLC. ANY REPRODUCTION IN PART OR AS A WHOLE WITHOUT THE WRITTEN PERMISSION OF Inter-lux, LLC IS PROHIBITED. \*Inter-lux, LLC, reserves the right to make changes to this product and related materials at any time without prior notice.