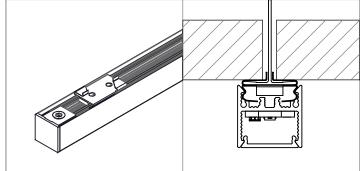

### Mounting Options

Screw Clip (SC)

Square Lay-In Grid Clip (GT9/GT15)

Magnet (MM)

Tegular Grid Clip (GT9T)

\*THE INFORMATION CONTAINED IN THIS DOCUMENT IS THE SOLE PROPERTY OF Inter-lux, LLC. ANY REPRODUCTION IN PART OR AS A WHOLE WITHOUT THE WRITTEN PERMISSION OF Inter-lux, LLC IS PROHIBITED. \*Inter-lux, LLC, reserves the right to make changes to this product and related materials at any time without prior notice.