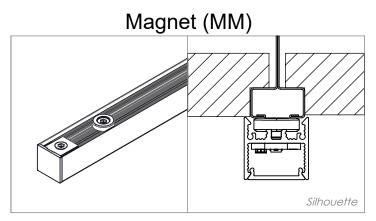

#### Compatibility Table

|                           | Screw Clip (SC) | Magnet (MM) | Square Lay-In Grid Clip (GT9/GT15) | Tegular Grid Clip (GT9T) |
|---------------------------|-----------------|-------------|------------------------------------|--------------------------|
| Hard Ceiling              | Yes             | No          | No                                 | No                       |
| Prelude XL 15/16"         | Yes             | Yes         | Yes                                | No                       |
| Suprafine 9/16"           | Yes             | Yes         | Yes                                | Yes                      |
| Silhouette XL 1/2" Reveal | No              | Yes         | No                                 | No                       |
| Snap-In Metal Pan         | No              | Yes         | No                                 | No                       |

### Mounting Options

Screw Clip (SC)

Square Lay-In Grid Clip (GT9/GT15)

Magnet (MM)

Tegular Grid Clip (GT9T)

\*THE INFORMATION CONTAINED IN THIS DOCUMENT IS THE SOLE PROPERTY OF Inter-lux, LLC. ANY REPRODUCTION IN PART OR AS A WHOLE WITHOUT THE WRITTEN PERMISSION OF Inter-lux, LLC IS PROHIBITED. \*Inter-lux, LLC, reserves the right to make changes to this product and related materials at any time without prior notice.